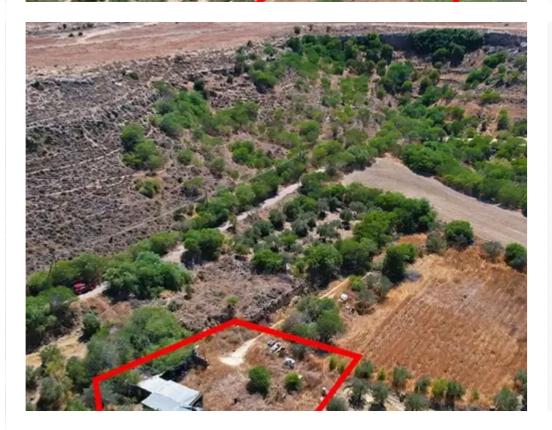

01/01/2018: 641.300,00

Total plot's-land's area: 1115 m²

Coverage: 35 %

Density: 60 %

Available from: 2024-08-13

Offered at: 45,000

Type: **Residentia** 

"""Residential field with flat surface. Within a close proximity from the nearest registered road (approx. 160 m). The property extends to approximately 1.115 sq. m. Location The property is situated in the community of Mammari, Nicosia district, under Land Reg. No.0/10536. The property is located approximately 500 meters southeast from the centre of the community and 1,2 kilometres northeast from Nicosia-Troodos highway (A9). The immediate area mainly consists of residential houses, plots, and undeveloped residential land. Zoning The property falls within the H3 Residential Zone which allows for 60% building density, 35% building coverage, 2 floors and up to 8,30 meters height. VAT VAT is ...