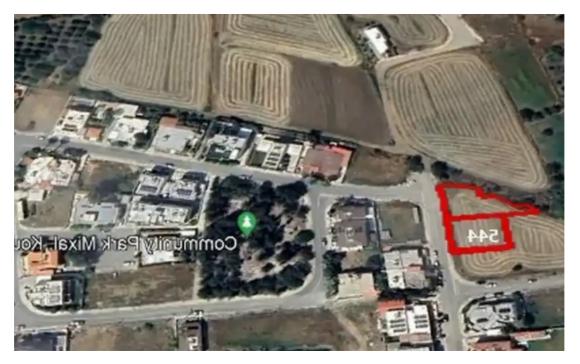

## Residential land 535 m<sup>2</sup> €105.000

Nicosia, Pano-Deftera-2460, Cyprus

This ad is presented by listings admin, under supervision from , Licensed Real Estate Agent Reg no: 1234, Lic no: 603/E

Offered at: €105,000 Estate ID: 55424 Ref: ba5369005

The Plot is located in a fashionable area with all new buildings around of it. The size is 535 m2, and it is ideal to build houses with the garden. Title deed is available for straight transfer to the buyer. The plot is situated close to all necessary amenities and services. In the same area there are 3 connected plots with title deeds ideal for developing. The Plot is subject to vat....