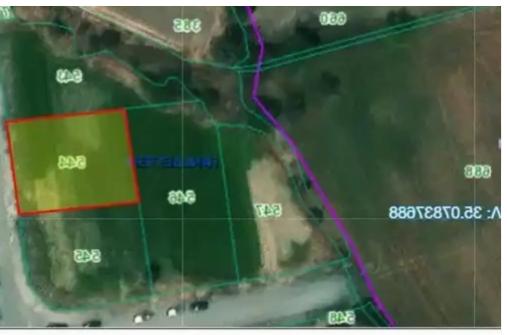

## Residential land 535 m<sup>2</sup> €105.000

Nicosia, Pano-Deftera-2460, Cyprus

This ad is presented by listings admin, under supervision from , Licensed Real Estate Agent Reg no: 1234, Lic no: 603/E

Offered at: €105,000 Estate ID: 55424 Ref: ba5369005

The Plot is located in a fashionable area with all new buildings around of it. The size is 535 m2, and it is ideal to build houses with the garden. Title deed is available for straight transfer to the buyer. The plot is situated close to all necessary amenities and services. In the same area there are 3 connected plots with title deeds ideal for developing. The Plot is subject to vat....