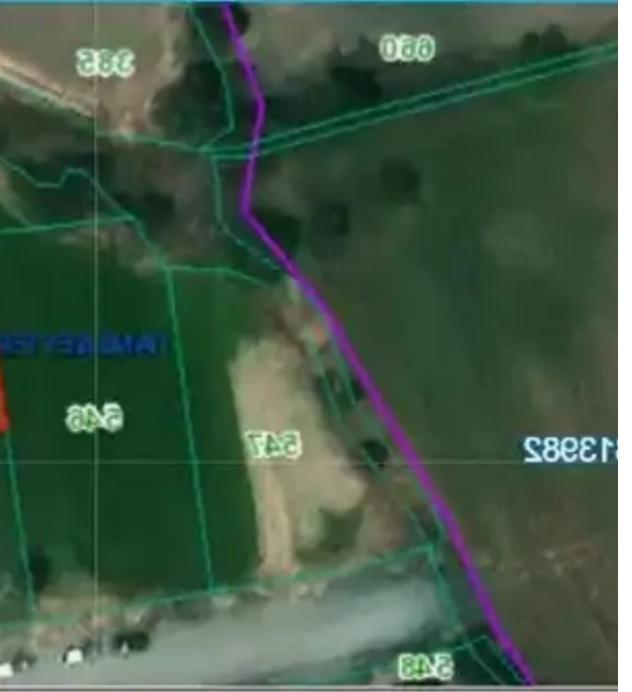

## Residential land 535 m<sup>2</sup> €105.000

Nicosia, Pano-Deftera-2460, Cyprus

This ad is presented by listings admin, under supervision from , Licensed Real Estate Agent Reg no: 1234, Lic no: 603/E

Offered at: €105,000 Estate ID: 55424 Ref: ba5369005

The Plot is located in a fashionable area with all new buildings around of it. The size is 535 m2, and it is ideal to build houses with the garden. Title deed is available for straight transfer to the buyer. The plot is situated close to all necessary amenities and services. In the same area there are 3 connected plots with title deeds ideal for developing. The Plot is subject to vat....