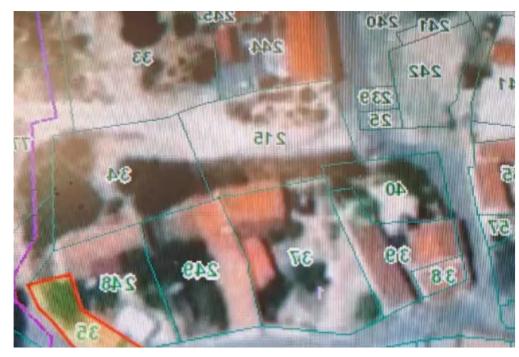

TOE

AKQMO

2210

Planning zone: H1

Residential Plot for sale inside Pentakomo Village! 15min drive from Limassol & amp; 5min from Governor 's Beach! Planning zone: H1 Residential Building coefficient:120% Coverage coefficient:70% You can built a 3-floor building of 100sq.m each floor. All services i.e electricity, water, and telecommunications are readily available on site....