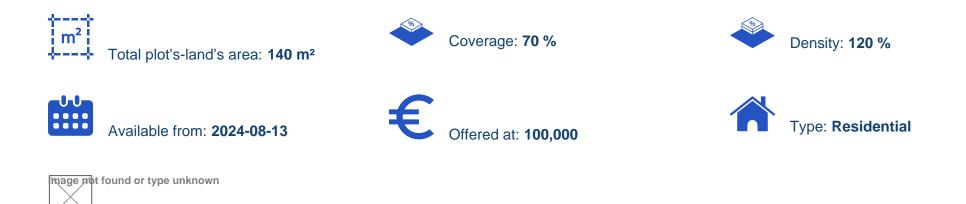

## - Τετρ. Μέτρα : 140

## Residential land 140 m<sup>2</sup> €100.000

Limassol, Pentakomo-4528, Cyprus

This ad is presented by listings admin, under supervision from , Licensed Real Estate Agent Reg no: 1234, Lic no: 603/E

Offered at: €100,000 Estate ID: 55425 Ref: ba5368390

TOE

AKQMO

2210

Planning zone: H1

Residential Plot for sale inside Pentakomo Village! 15min drive from Limassol & amp; 5min from Governor 's Beach! Planning zone: H1 Residential Building coefficient:120% Coverage coefficient:70% You can built a 3-floor building of 100sq.m each floor. All services i.e electricity, water, and telecommunications are readily available on site....