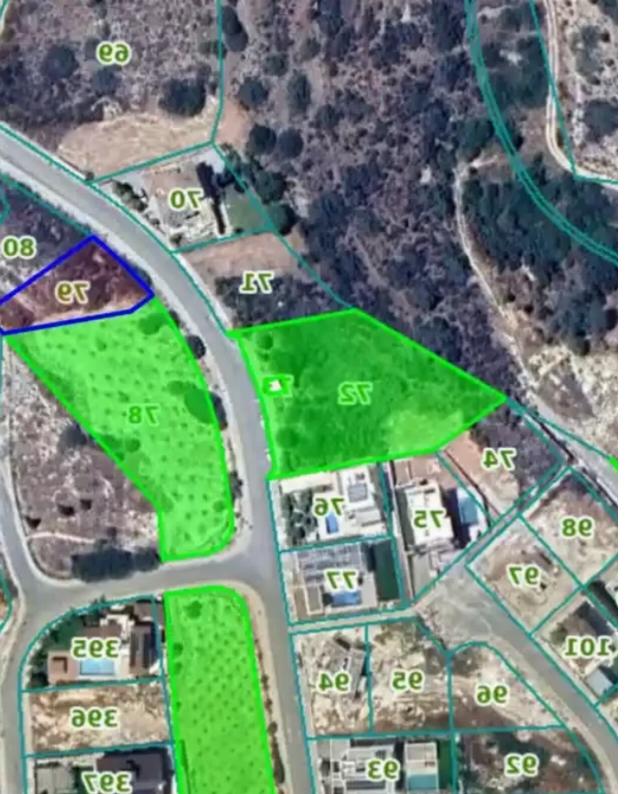

## Residential land 824 m<sup>2</sup>

€650.000

Limassol, Mesovounia-Kalogiroi-Kefalokremmos-Germasogeias-Village-4045, Cyprus

This ad is presented by listings admin, under supervision from , Licensed Real Estate Agent Reg no: 1234, Lic no: 603/E

**Offered at:** € 650,000

**Estate ID:** 55426

**Ref:** ba5368384

Total plot's-land's area: 824 m²

Coverage: 25 %

Density: 40 %

Available from: 2024-08-13

Offered at: 650,000

Type: Residential

For sale, Land plot, in Germasogeia (No VAT). The Land plot is for development, the building factor is 40 and the coverage ratio is 25%, with a maximum building height of 10 m. It is suitable for Investment, Residence, it is close to Transportation, Park, Sea, Seaside, School, Square, Church, Kindergarten, Super Market, in Residential....