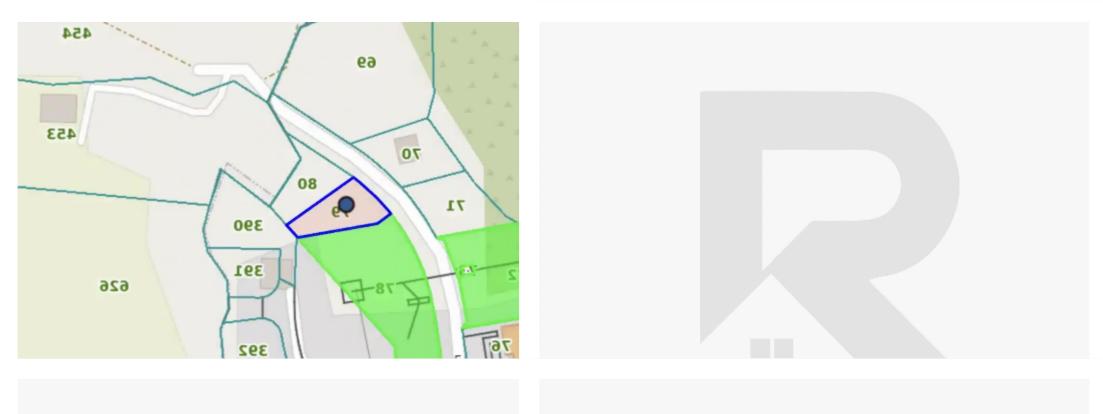

## Residential land 824 m<sup>2</sup>

€650.000

Limassol, Mesovounia-Kalogiroi-Kefalokremmos-Germasogeias-Village-4045, Cyprus

This ad is presented by listings admin, under supervision from , Licensed Real Estate Agent Reg no: 1234, Lic no: 603/E

**Offered at:** € 650,000

**Estate ID:** 55426

**Ref:** ba5368384

Total plot's-land's area: 824 m²

Coverage: 25 %

Density: 40 %

Available from: 2024-08-13

Offered at: 650,000

Type: Residential

For sale, Land plot, in Germasogeia (No VAT). The Land plot is for development, the building factor is 40 and the coverage ratio is 25%, with a maximum building height of 10 m. It is suitable for Investment, Residence, it is close to Transportation, Park, Sea, Seaside, School, Square, Church, Kindergarten, Super Market, in Residential....