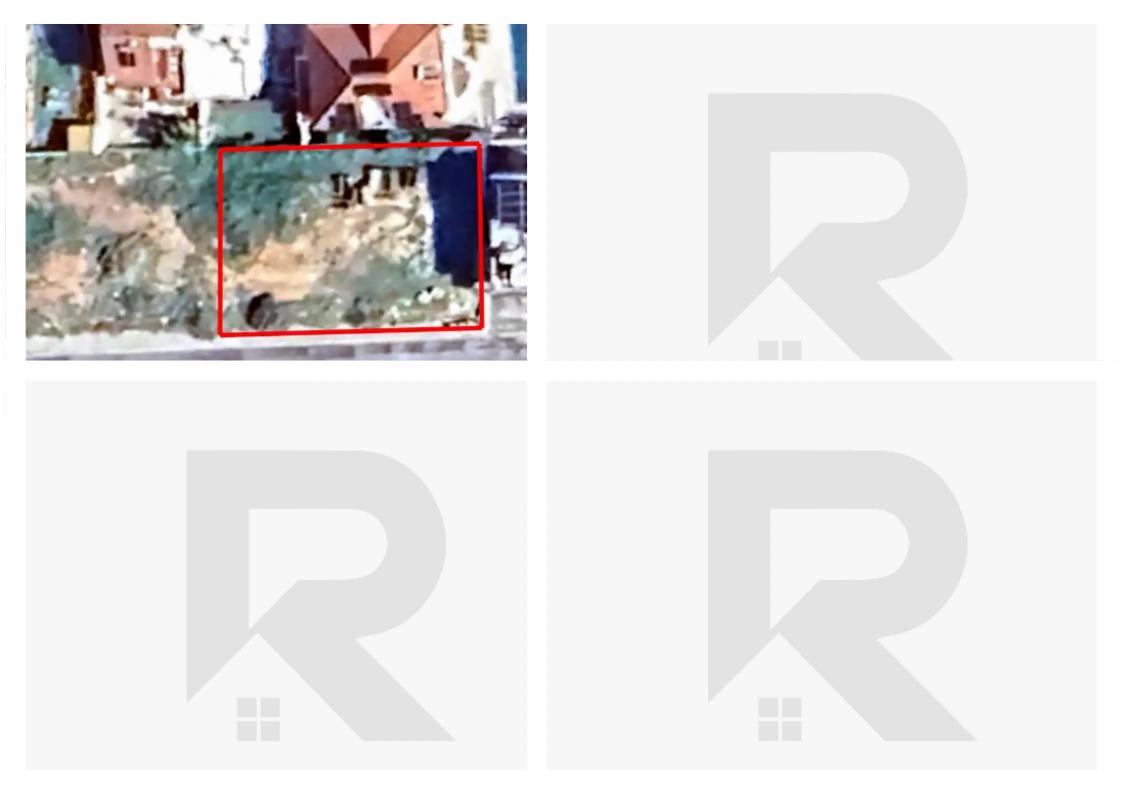

Гуре: **Residential** 

Very Nice Plot with nice rectangle shape and Flat Surface, located in a quiet new Neighborhood in Ypsonas / Ypsoupoli area in Limassol. The Plot is located in Zone ??8, which is suitable for Houses Only! Density: 60% Coverage: 35% Plot Frontage: 27 meters Plot is Suitable for 1 or 2 Detached Houses!...