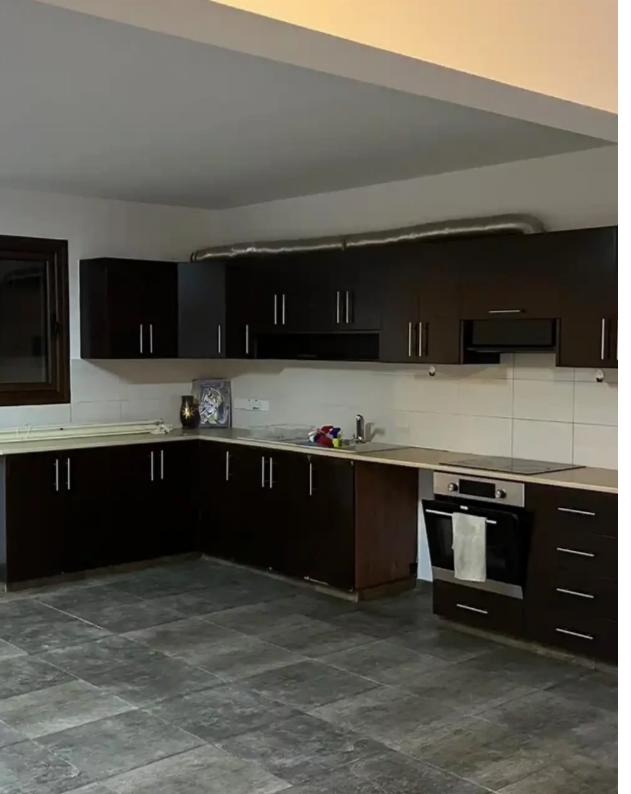

## 2-bedroom apartment to rent €1.500

Limassol, Synergatismou-St-Kato-Polemidia-4159, Cyprus
This ad is presented by listings admin, under supervision from,
Licensed Real Estate Agent Reg no: 1234, Lic no: 603/E

**Offered at:** € 1,500

**Estate ID:** 55491

Ref: ba5405241

NET internal area: 160

Bathrooms: 2

Bedrooms: 2

Parking spaces: Uncovered cars

Available from: 2024-08-29

Offered at: 1,500

Type: **Apartment** 