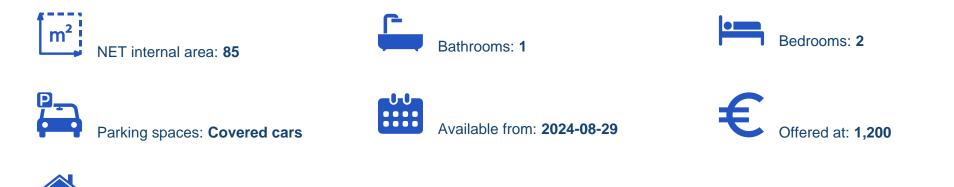

## 2-bedroom apartment to rent €1.500

Limassol, Episkopi-4620, Cyprus

This ad is presented by listings admin, under supervision from , Licensed Real Estate Agent Reg no: 1234, Lic no: 603/E

Offered at: €1,200 Estate ID: 55493 Ref: ba5405304

Type: Apartment

Modern spacious 2-bedroom sea-view apartment in a quiet area, close to amenities (supermarket, bakery, gym, restaurants, tennis/basketball court) Can be rent fully furnished or unfurnished. - Spacious living room/kitchen area - 2 bedroom - 1 toilet - 2 ensuite showers - Close to Kourion beach (5 minutes by car) - Smart switch for boiler - Spot lights around TV - Top quality air-conditioning units in all rooms - Washing machine - Fridge - Bed with storage - Ground floor storage room - Covered parking lot - Sea view - Warm during winter, cool during summer - Elevator - Quiet area and neighbours...