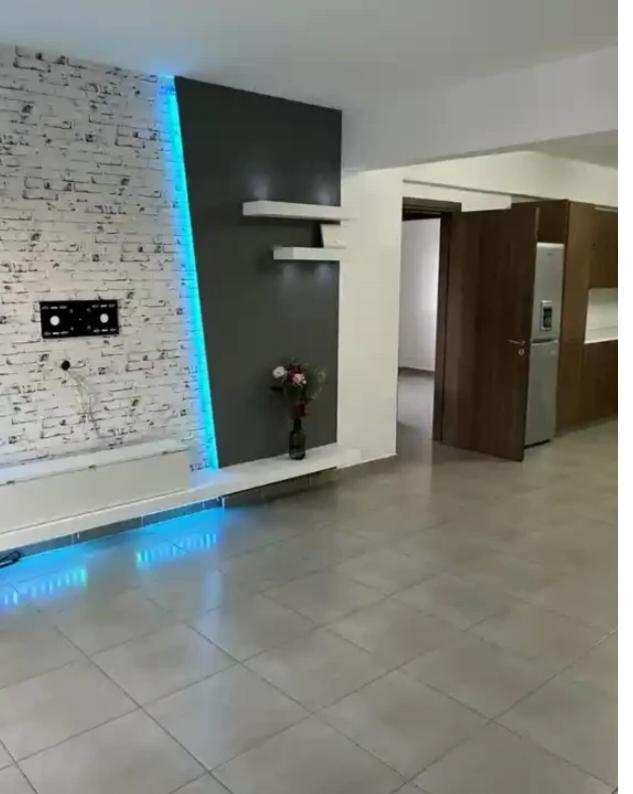

Type: Apartment

Modern spacious 2-bedroom sea-view apartment in a quiet area, close to amenities (supermarket, bakery, gym, restaurants, tennis/basketball court) Can be rent fully furnished or unfurnished. - Spacious living room/kitchen area - 2 bedroom - 1 toilet - 2 ensuite showers - Close to Kourion beach (5 minutes by car) - Smart switch for boiler - Spot lights around TV - Top quality air-conditioning units in all rooms - Washing machine - Fridge - Bed with storage - Ground floor storage room - Covered parking lot - Sea view - Warm during winter, cool during summer - Elevator - Quiet area and neighbours...