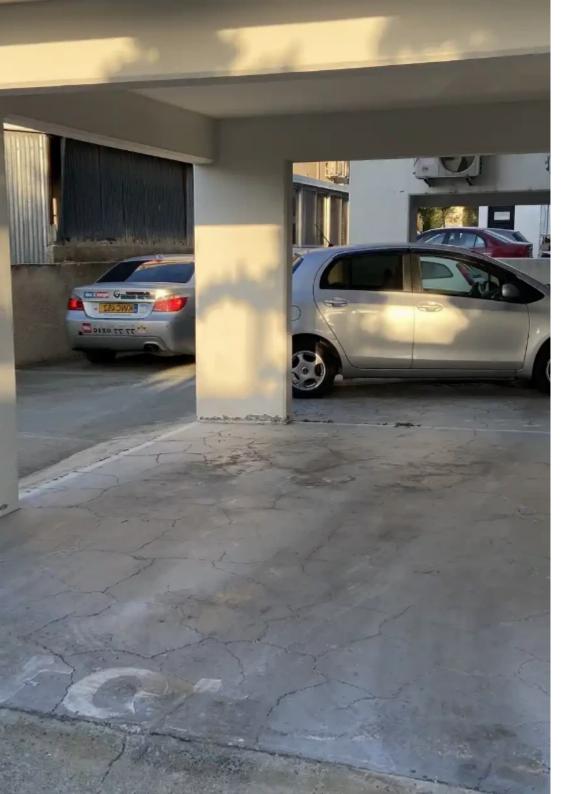

Offered at: €1,400 Estate ID: 55494 Ref: ba5405016

A spacious 2 bedroom apartment of 116 sqm for rent! \* Large closets \* Modern kitchen \* Amazing dining area with top to bottom windows \* Electric stove and hob \* Dishwasher \* Washing machine \* Microwave \* Fridge \* AC in all the rooms \* Covered parking \* ?Secured entrance It's located in one of Limassol's upbeat neighborhoods next to a Park, 1 minute away from Troodos roundabout and 1 minute from Makedonias, off Nicou Pattichi! It's part of a very small building (only 6 apartments) of which 2 are offices! Lovely and quiet neighbors and neighborhood with access to supermarkets, bakeries and many other shops! No smokers please!...