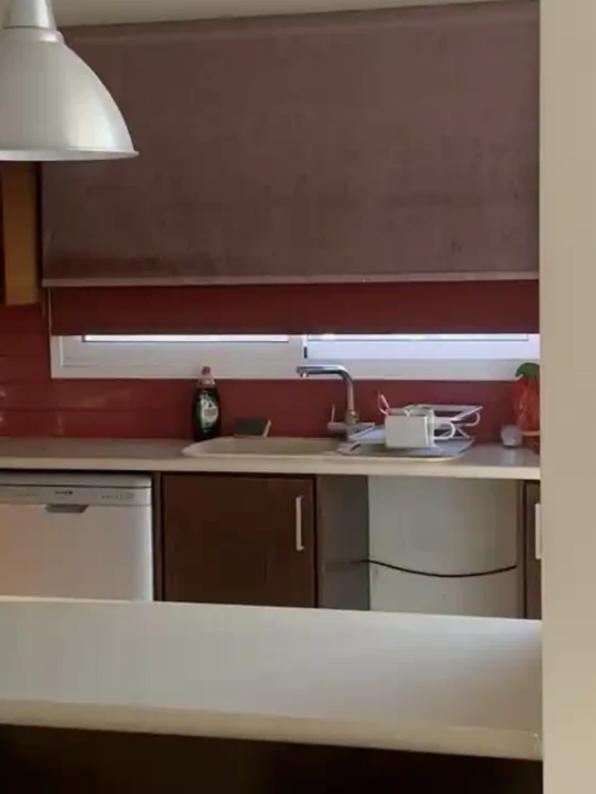

Offered at: €1,400 Estate ID: 55494 Ref: ba5405016

A spacious 2 bedroom apartment of 116 sqm for rent! \* Large closets \* Modern kitchen \* Amazing dining area with top to bottom windows \* Electric stove and hob \* Dishwasher \* Washing machine \* Microwave \* Fridge \* AC in all the rooms \* Covered parking \* ?Secured entrance It's located in one of Limassol's upbeat neighborhoods next to a Park, 1 minute away from Troodos roundabout and 1 minute from Makedonias, off Nicou Pattichi! It's part of a very small building (only 6 apartments) of which 2 are offices! Lovely and quiet neighbors and neighborhood with access to supermarkets, bakeries and many other shops! No smokers please!...