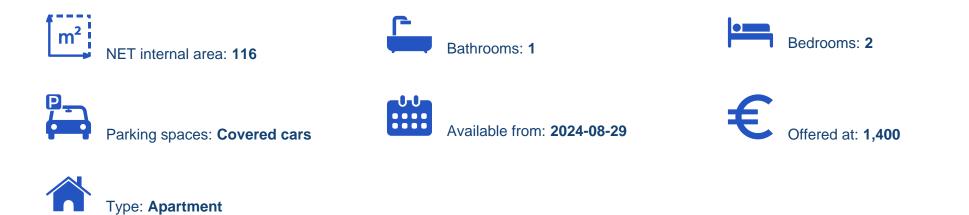

Offered at: €1,400 Estate ID: 55494 Ref: ba5405016

A spacious 2 bedroom apartment of 116 sqm for rent! \* Large closets \* Modern kitchen \* Amazing dining area with top to bottom windows \* Electric stove and hob \* Dishwasher \* Washing machine \* Microwave \* Fridge \* AC in all the rooms \* Covered parking \* ?Secured entrance It's located in one of Limassol's upbeat neighborhoods next to a Park, 1 minute away from Troodos roundabout and 1 minute from Makedonias, off Nicou Pattichi! It's part of a very small building (only 6 apartments) of which 2 are offices! Lovely and quiet neighbors and neighborhood with access to supermarkets, bakeries and many other shops! No smokers please!...