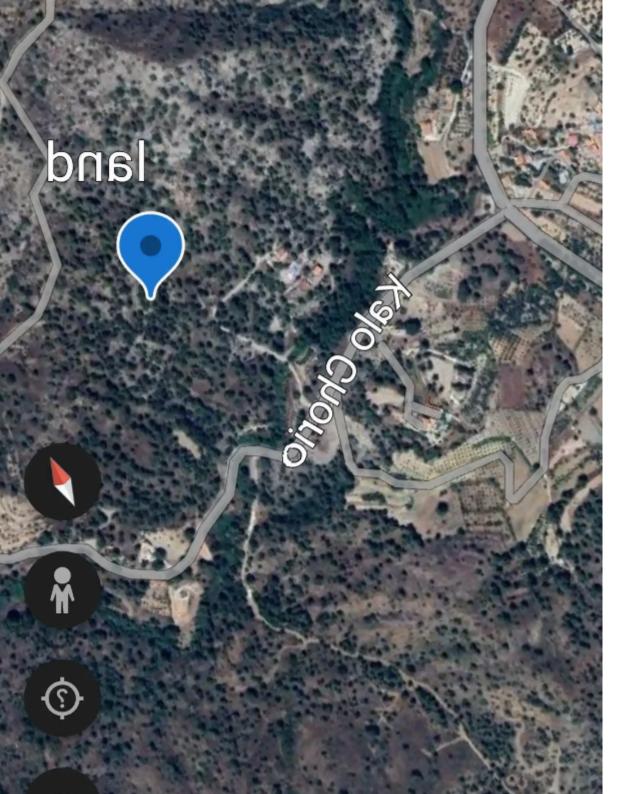

## Agricultural land 17000 m<sup>2</sup> €68.000

Limassol, Agios-Mamas-4741, Cyprus

This ad is presented by listings admin, under supervision from , Licensed Real Estate Agent Reg no: 1234, Lic no: 603/E

Offered at: € 68,000 Estate ID: 55534 Ref: ba5292471

Agricultural land 17000m2 close to main road agios mamas - trimiklini and kalo chorio...

## Estate on map:

Website: realty.com.cy/p/agricultural-land-17000-m<sup>2</sup>-€68.000-

ba5292471

Email: info@rimatech.com.cy

Phone: +35795958898 // +35725714014

This ad is presented by listings admin, under supervision from , Licensed Real Estate Agent Reg no: 1234, Lic no: 603/E