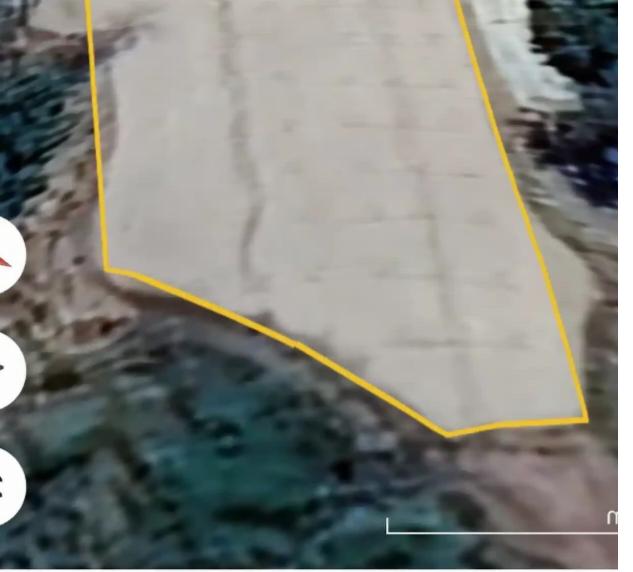

## Residential land 730 m<sup>2</sup> €65.000

Limassol, Agridia-4872, Cyprus

This ad is presented by listings admin, under supervision from ,

Licensed Real Estate Agent Reg no: 1234, Lic no: 603/E

Offered at:  $\leq 65,000$ 

**Estate ID:** 55542

**Ref:** ba5404937

Measure

?

the map and add points to measure distance area

m<sup>2</sup> |
Total plot's-land's area: **730** m<sup>2</sup>

Available from: 2024-08-29