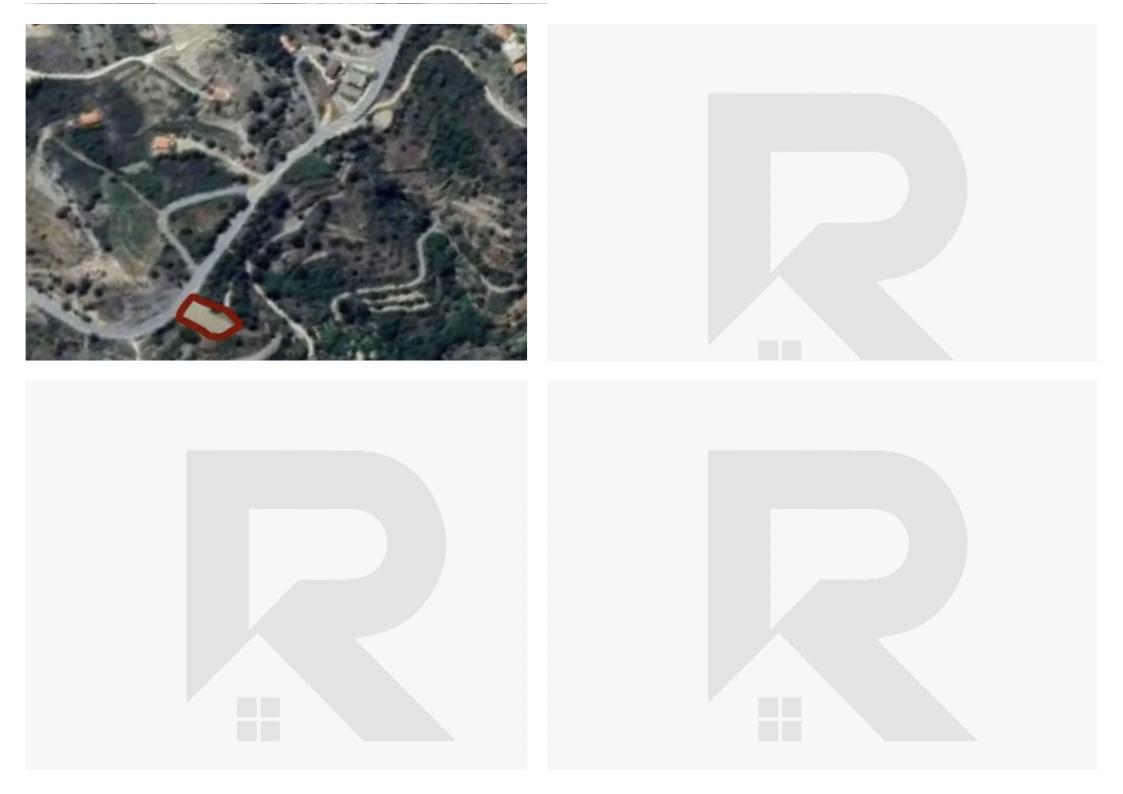

## Residential land 730 m<sup>2</sup> €65.000

Limassol, Agridia-4872, Cyprus

This ad is presented by listings admin, under supervision from ,

Licensed Real Estate Agent Reg no: 1234, Lic no: 603/E

Offered at:  $\leq 65,000$ 

**Estate ID:** 55542

**Ref:** ba5404937

Measure

?

the map and add points to measure distance area

m<sup>2</sup> |
Total plot's-land's area: **730** m<sup>2</sup>

Available from: 2024-08-29