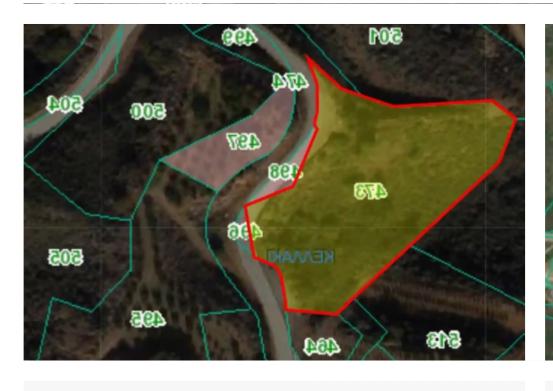

mage mot found or type unknown

Planning zone: G3

"""Acricalture field in Kellaki vilage of Limassol district. It is situated at a distance approximately 870 meters of the community center. The property is situated close to all necessary services. In addition, it enjoys good access to the neighboring communities. The field has an irregular shape and slopping surface. It abuts onto the connection road Kellaki – Klonari road along its boundary with a frontage of 95 meters (approximately). The property falls within the Agriculture Zone ?3, having a building density of 10% For More information Please call""...