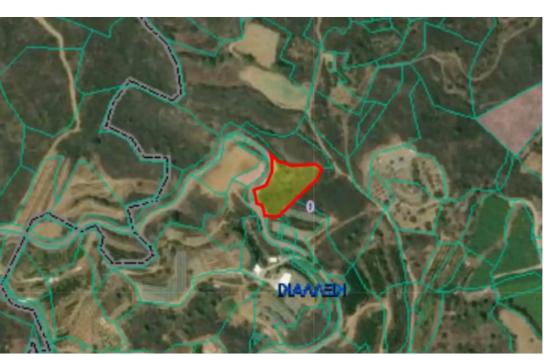

mage mot found or type unknown

Planning zone: G3

"""Acricalture field in Kellaki vilage of Limassol district. It is situated at a distance approximately 870 meters of the community center. The property is situated close to all necessary services. In addition, it enjoys good access to the neighboring communities. The field has an irregular shape and slopping surface. It abuts onto the connection road Kellaki – Klonari road along its boundary with a frontage of 95 meters (approximately). The property falls within the Agriculture Zone ?3, having a building density of 10% For More information Please call""...