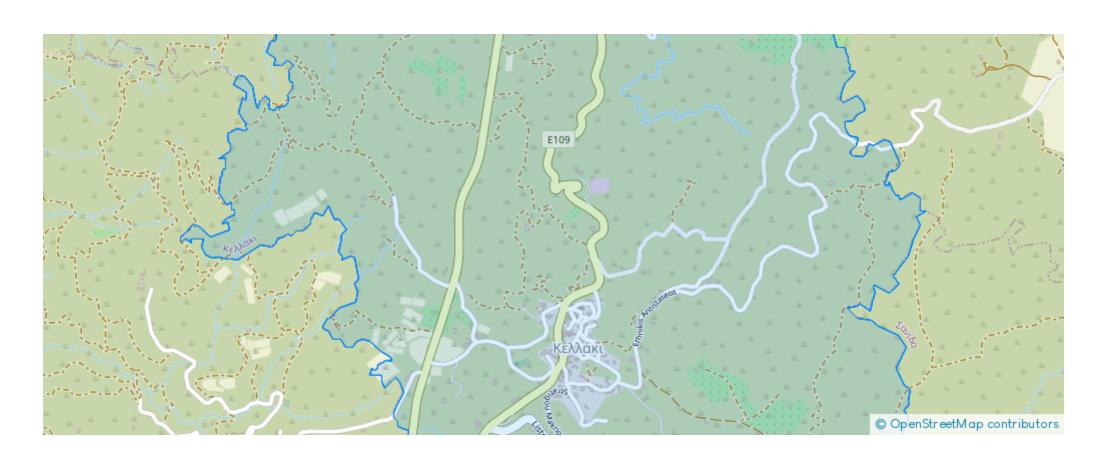

mage mot found or type unknown

Planning zone: G3

"""Acricalture field in Kellaki vilage of Limassol district. It is situated at a distance approximately 870 meters of the community center. The property is situated close to all necessary services. In addition, it enjoys good access to the neighboring communities. The field has an irregular shape and slopping surface. It abuts onto the connection road Kellaki – Klonari road along its boundary with a frontage of 95 meters (approximately). The property falls within the Agriculture Zone ?3, having a building density of 10% For More information Please call""...

## **Estate on map:**

Website: realty.com.cy/p/agricultural-land-3449-m²-€32.000-

ba5404473

Email: info@rimatech.com.cy

**Phone:** +35795958898 // +35725714014

This ad is presented by listings admin, under supervision from,