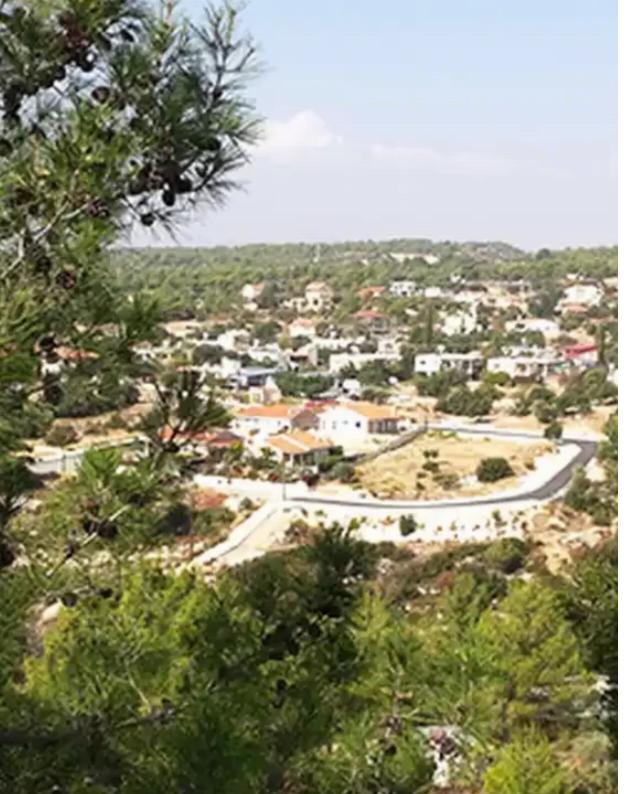

## Residential land 843 m<sup>2</sup> €169.000

Limassol, Zanakia-4713, Cyprus

This ad is presented by listings admin, under supervision from ,

Licensed Real Estate Agent Reg no: 1234, Lic no: 603/E

**Offered at:** € 169,000

**Estate ID:** 55550

**Ref:** ba5404367

Total plot's-land's area: 843 m<sup>2</sup>

Coverage: 20 %

Available from: 2024-08-29

Offered at: 169,000

Type: **Residentia** 