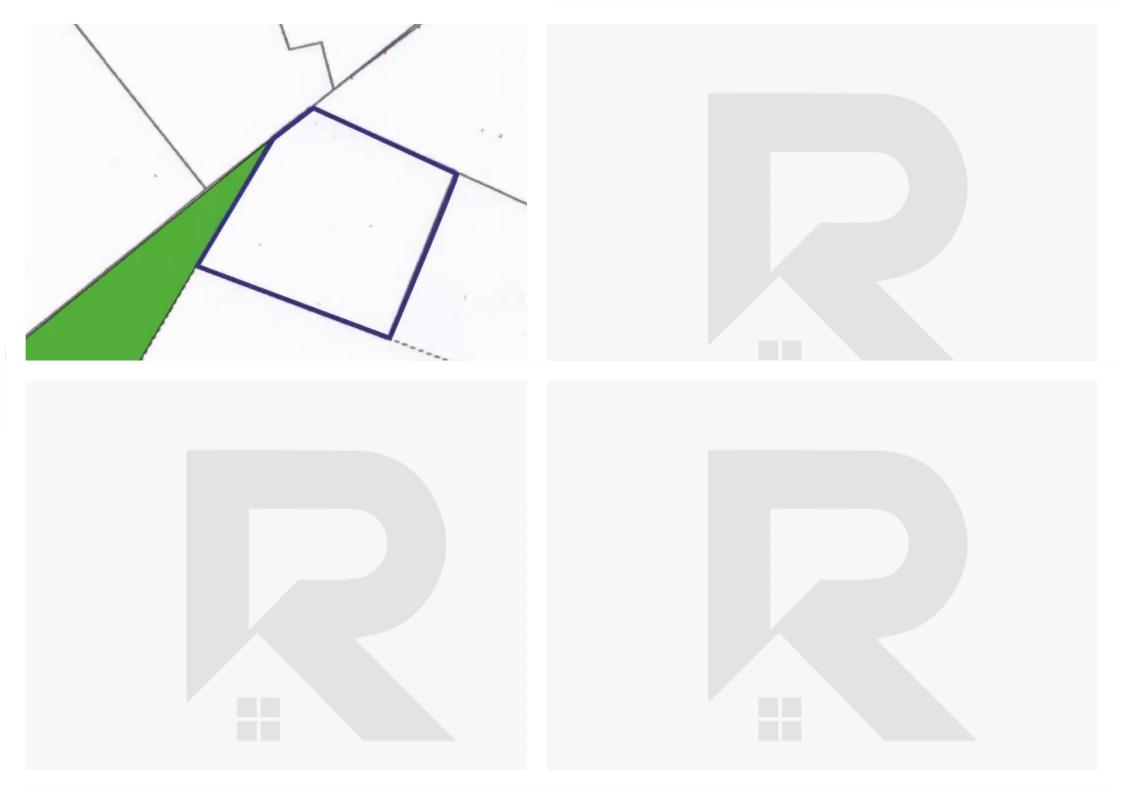

## Residential land 843 m<sup>2</sup> €169.000

Limassol, Zanakia-4713, Cyprus

This ad is presented by listings admin, under supervision from ,

Licensed Real Estate Agent Reg no: 1234, Lic no: 603/E

**Offered at:** € 169,000

**Estate ID:** 55550

**Ref:** ba5404367

Total plot's-land's area: 843 m<sup>2</sup>

Coverage: 20 %

Available from: 2024-08-29

Offered at: 169,000

Type: **Residentia** 