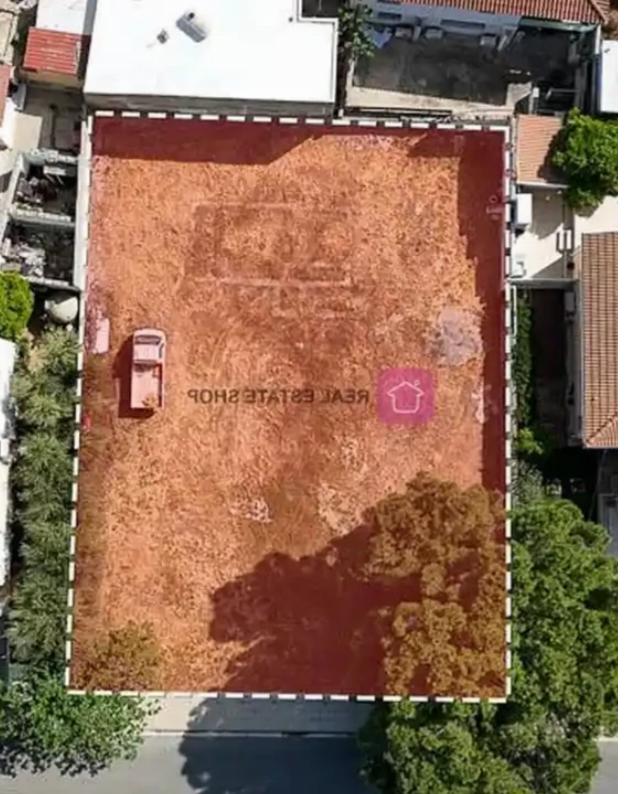

## Residential land 586 m<sup>2</sup> €330.000

Nicosia, Apollonion-Hospital-Chryseleousa-Strovolos-2066, Cyprus
This ad is presented by listings admin, under supervision from,
Licensed Real Estate Agent Reg no: 1234, Lic no: 603/E

**Offered at:** € 330,000

**Estate ID:** 55554

**Ref:** ba5404010

Total plot's-land's area: 586 m²

Coverage: 50 %

Available from: 2024-08-29

Offered at: 330,000

Гуре: **Residentia** 

Residential plot in a popular location in Chryseleousa Quarter, Strovolos Municipality, Nicosia District. It is situated west of Archangelou Michael Avenue, close to Papantoniou Supermarket. Ideally, it is situated close to a plethora of amenities and services such as supermarkets, schools, shops, restaurants etc. In addition, it enjoys good access to the city centre. It has a rectangular shape and an even surface with a frontage of 23 meters (approx.). The property falls within the Residential Zone ??6, with a total building density of 90%. It is considered as an ideal choice for individuals....