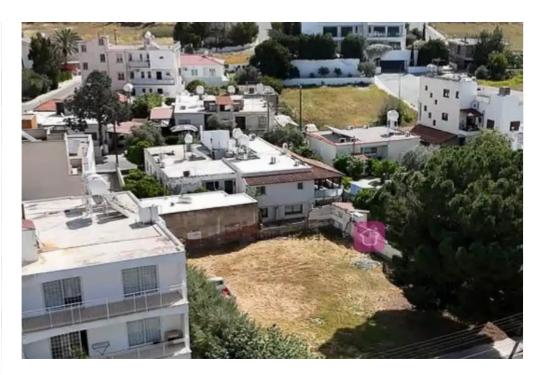

Residential plot in a popular location in Chryseleousa Quarter, Strovolos Municipality, Nicosia District. It is situated west of Archangelou Michael Avenue, close to Papantoniou Supermarket. Ideally, it is situated close to a plethora of amenities and services such as supermarkets, schools, shops, restaurants etc. In addition, it enjoys good access to the city centre. It has a rectangular shape and an even surface with a frontage of 23 meters (approx.). The property falls within the Residential Zone ??6, with a total building density of 90%. It is considered as an ideal choice for individuals....