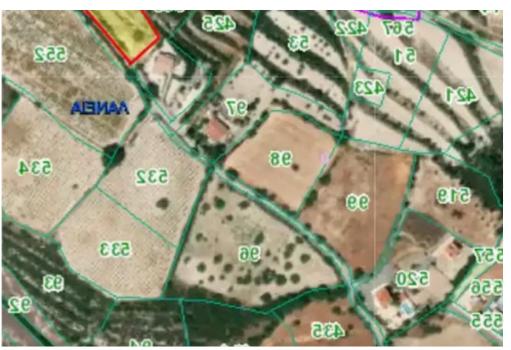

Total plot's-land's area: 3080 m²

Available from: 2024-08-29

Offered at: 90,000

Type: Agricultural

mage not found or type unknown

Planning zone: **10% / 15%** 

3080 sqm land with registered road, electricity, water at Laneia village / Limassol The land is agricultural but has a preliminary investigation and someone can build since it is on the border of the building area and has a registered road / electricity etc. In the next 1-2 years it will probably enter the residential zone fully....