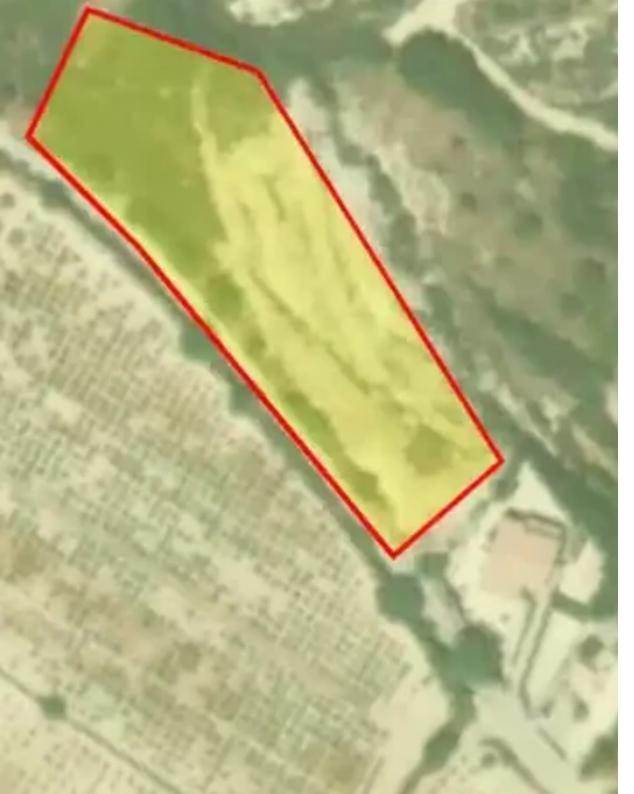

Total plot's-land's area: 3080 m²

Available from: 2024-08-29

Offered at: 90,000

Type: Agricultural

mage not found or type unknown

Planning zone: **10% / 15%** 

3080 sqm land with registered road, electricity, water at Laneia village / Limassol The land is agricultural but has a preliminary investigation and someone can build since it is on the border of the building area and has a registered road / electricity etc. In the next 1-2 years it will probably enter the residential zone fully....