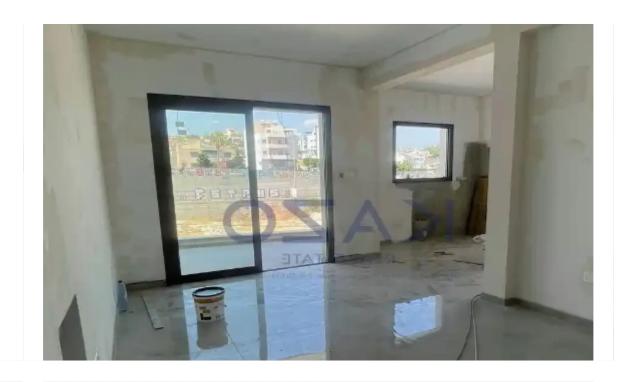

Offered at: **279,500** 

Type: Apartment

"""Estimated to be delivered in September 2024 this fantastic two-bedroom penthouse in the Kapsalos area is available for sale. The two-bedroom penthouse apartment will be based on the top floor of a two-level residential building and will cover an internal area of 78.85 square meters and an external area of 19.63 square meters. In particular, the penthouse will consist of an open-plan kitchen, dining, and living room area, two bedrooms, one comes with an ensuite shower, a main bathroom, and a spacious veranda covered. As a plus, this property will be offered with double-glazed windows, a solar water panel system, a private parking slot, and a storage room. Located in the Kapsalos area, th...