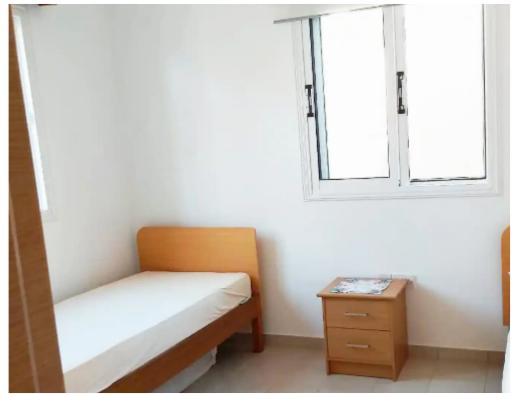

• Verandas: o Veranda 1: 12.1 sqm with a direct view of the sea. o Veranda 2: 4.6 sqm, providing additional outdoor space. • Bedrooms: Two well-sized bedrooms with good natural light. • Bathrooms: Two bathrooms, each with a toilet and s...