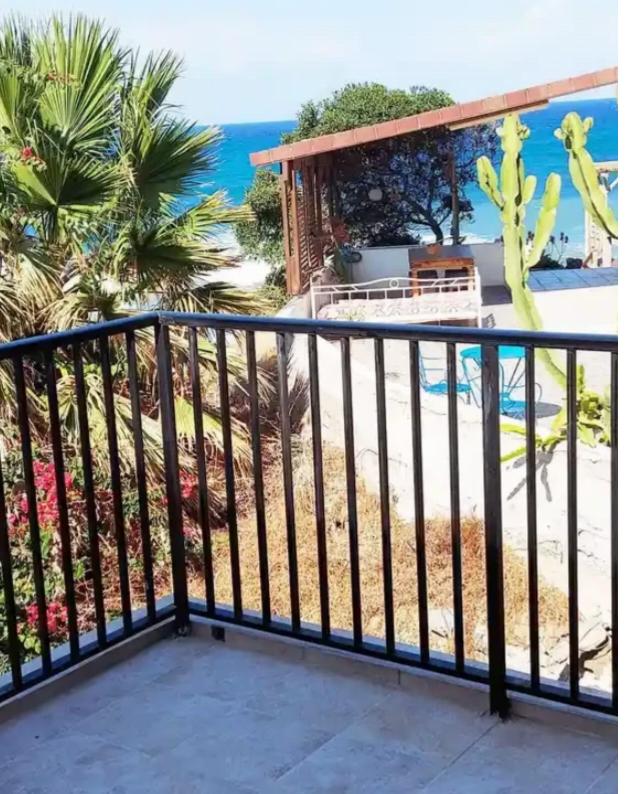

Type: SemidetachedHouse

Located just 50 meters from the sea and only a 2-minute drive from Pomos Limanaki, this fully furnished house offers an exceptional opportunity for coastal living. Built in 1997 and renovated two years ago, the property features two spacious verandas, one of which offers direct sea views, making it a desirable choice for those seeking both comfort and convenience. Key Features: • Living Space: 58 sqm of covered areas, designed for functional living.

• Verandas: o Veranda 1: 12.1 sqm with a direct view of the sea. o Veranda 2: 4.6 sqm, providing additional outdoor space. • Bedrooms: Two well-sized bedrooms with good natural light. • Bathrooms: Two bathrooms, each with a toilet and s...