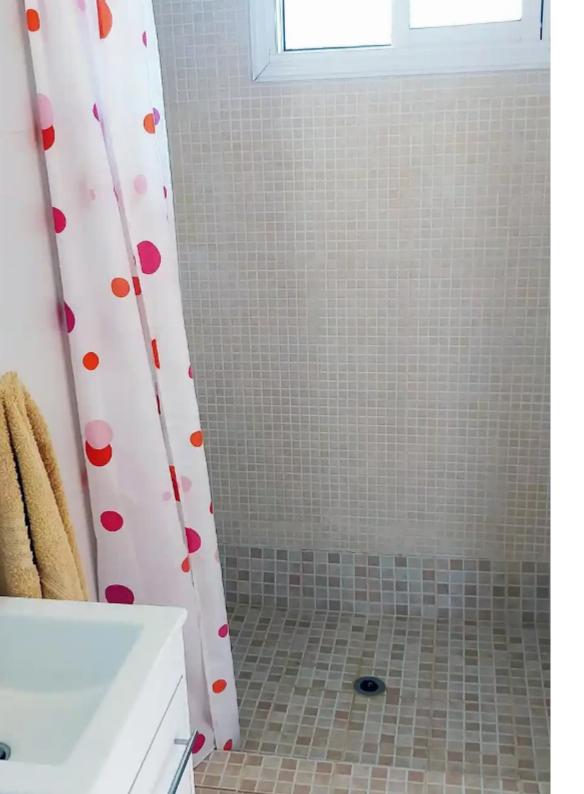

• Verandas: o Veranda 1: 12.1 sqm with a direct view of the sea. o Veranda 2: 4.6 sqm, providing additional outdoor space. • Bedrooms: Two well-sized bedrooms with good natural light. • Bathrooms: Two bathrooms, each with a toilet and s...