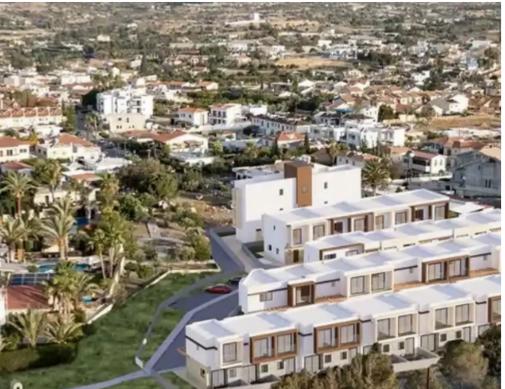

Residents can indulge in a peaceful lifestyle while remaining close to the vibrant amenities of Limassol. The development consists of 1-bedroom apartments and 2 & Dedroom maisonettes are crafted with your comfort in mind. Spacious layouts, ample natural light, and thoughtfully chosen materials ensure a cozy and inviting atmosphere. TECHNICAL SPECIFICATIONS Provision for air conditioning Electrical heaters Photovoltaic Internal area: 76 m2 Covered veranda: 12 m2 Plot size: 63 – 65 m2""""""...