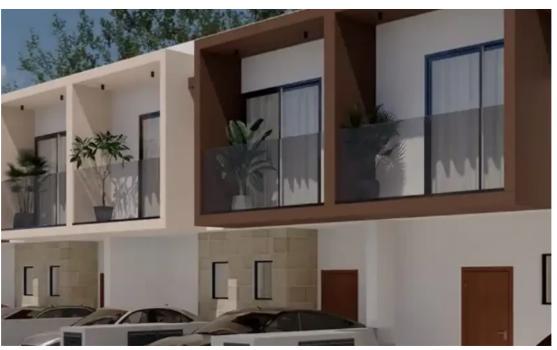

Residents can indulge in a peaceful lifestyle while remaining close to the vibrant amenities of Limassol. The development consists of 1-bedroom apartments and 2 & Dedroom maisonettes are crafted with your comfort in mind. Spacious layouts, ample natural light, and thoughtfully chosen materials ensure a cozy and inviting atmosphere. TECHNICAL SPECIFICATIONS Provision for air conditioning Electrical heaters Photovoltaic Internal area: 76 m2 Covered veranda: 12 m2 Plot size: 63 – 65 m2""""""...