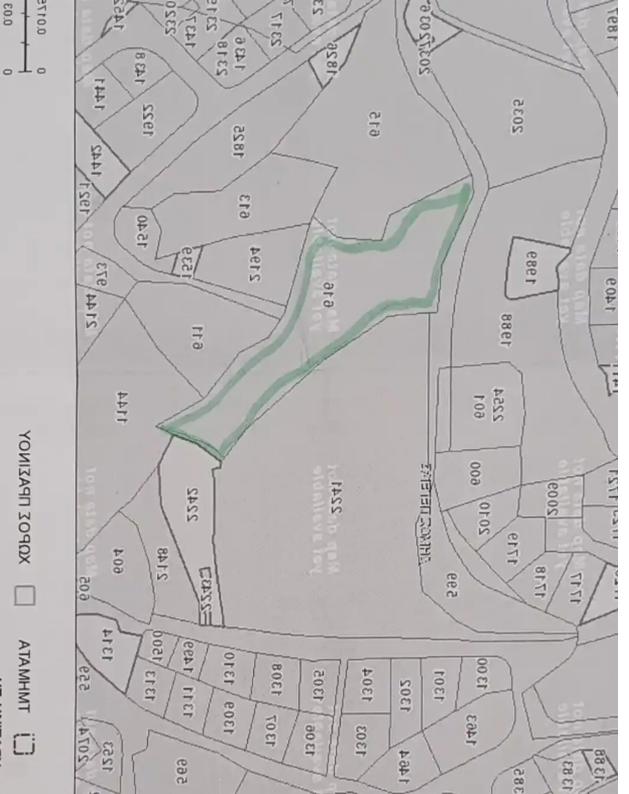

## Residential land 6689 m<sup>2</sup>

Available from: 2024-08-29

Planning zone: residential

""6689sqm land 60% density""...