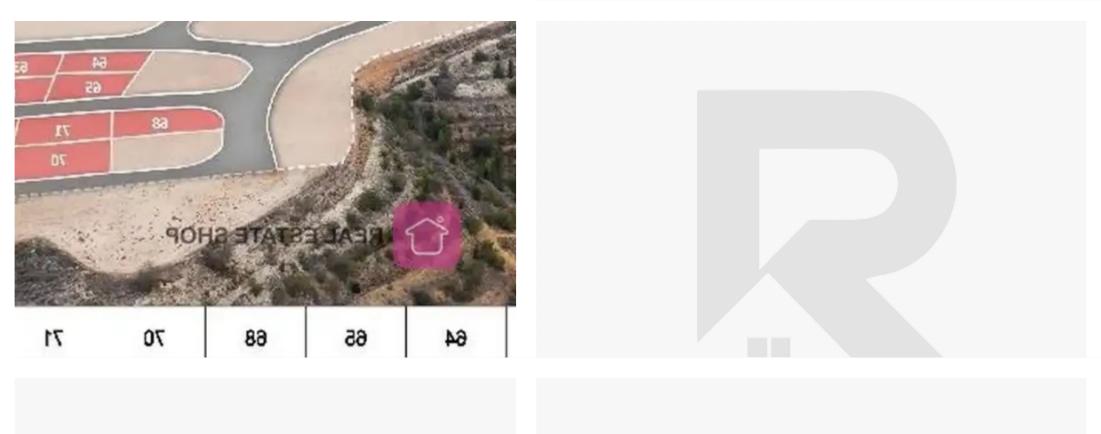

**Estate ID:** 57140

**Ref:** ba5398529

Total plot's-land's area: 531 m²

Coverage: 35 %

Available from: 2024-08-29

Offered at: 80,000

Type: **Residentia** 

Residential corner plot (No.61) in "Nea Ledra" in Dali municipality of Nicosia District. The property is located at a close distance, west, of the Nicosia - Limassol motorway and 360 meters (approx.) north from the new ring road of Nicosia. It is situated in a developing and beautiful area close to all necessary amenities and services and it has easy access to the neighbouring villages/ municipalities and the motorway. It has a regular shape, level land surface and the has a total approximate land area of 531 sq.m. The property is part of a plot division with a total of 75 plots while the construction works for the plot division are at an early stage. The plot is considered an ideal choi...