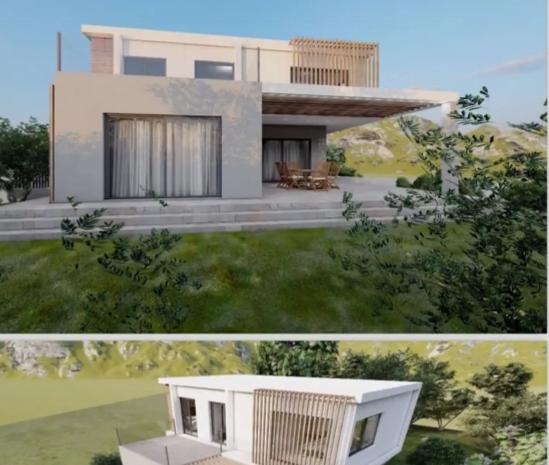

FOR SALE: 592 m<sup>2</sup> Residential Plot in Tochni Village – €99,000 ? Location: Tochni Village ? Price: €99,000 ? Plot Size: 592 m<sup>2</sup> ?? Building Density: 60% ? Building Coverage: 35% ? House Plans & amp; Building Permit: Ready plans and secured building permit for a 160 m<sup>2</sup> house ? Key
Features: • ? Prime Residential Area: Situated in a newly developed and peaceful neighborhood, this plot is the perfect canvas for your dream home. • ?
Breathtaking Views: Enjoy unobstructed, panoramic sea and mountain views, providing a tranquil and picturesque setting for your new residence. • ?
Ready for Immediate Construction: o ? Architectural Plans: ...