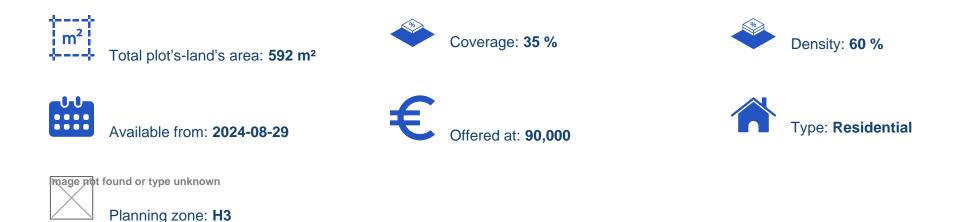

## Residential land 592 m<sup>2</sup> €99.000

Larnaka, Tochni-7740 , Cyprus This ad is presented by listings admin, under supervision from , Licensed Real Estate Agent Reg no: 1234, Lic no: 603/E

Offered at: € 90,000 Estate ID: 57254 Ref: ba5402637

FOR SALE: 592 m<sup>2</sup> Residential Plot in Tochni Village – €99,000 ? Location: Tochni Village ? Price: €99,000 ? Plot Size: 592 m<sup>2</sup> ?? Building Density: 60% ? Building Coverage: 35% ? House Plans & amp; Building Permit: Ready plans and secured building permit for a 160 m<sup>2</sup> house ? Key
Features: • ? Prime Residential Area: Situated in a newly developed and peaceful neighborhood, this plot is the perfect canvas for your dream home. • ?
Breathtaking Views: Enjoy unobstructed, panoramic sea and mountain views, providing a tranquil and picturesque setting for your new residence. • ?
Ready for Immediate Construction: o ? Architectural Plans: ...