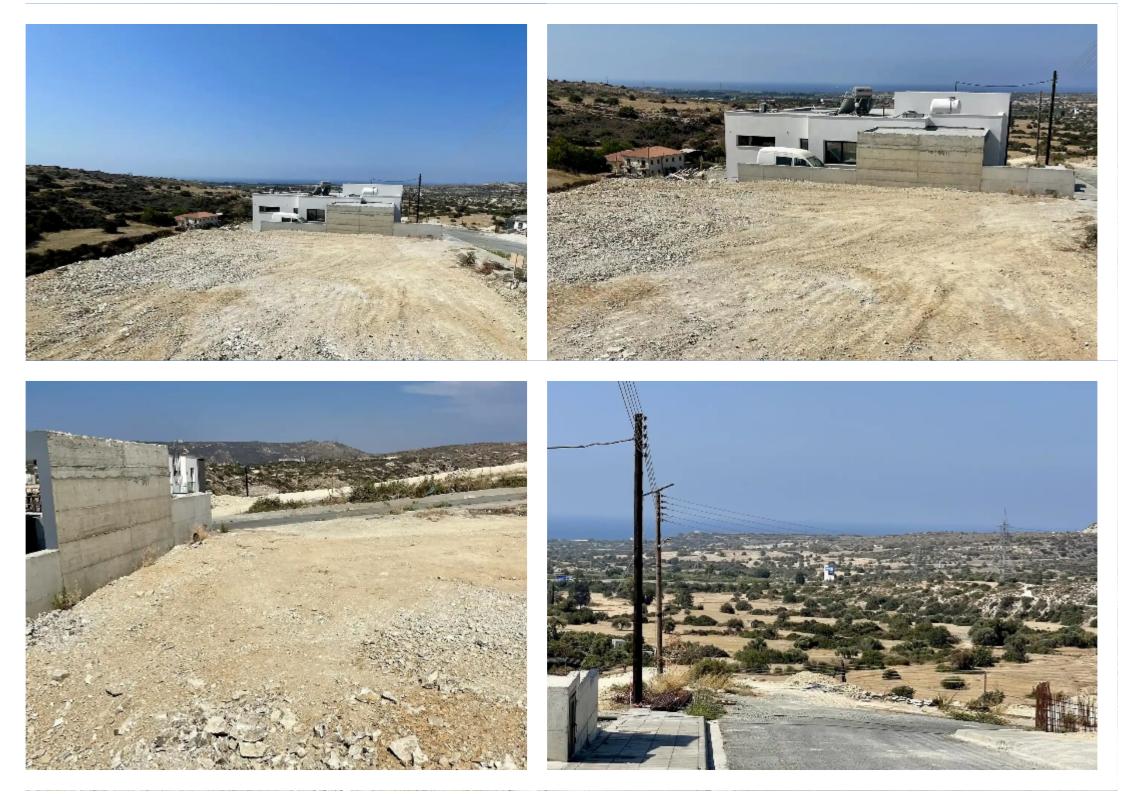

FOR SALE: 592 m<sup>2</sup> Residential Plot in Tochni Village – €99,000 ? Location: Tochni Village ? Price: €99,000 ? Plot Size: 592 m<sup>2</sup> ?? Building Density: 60% ? Building Coverage: 35% ? House Plans & amp; Building Permit: Ready plans and secured building permit for a 160 m<sup>2</sup> house ? Key
Features: • ? Prime Residential Area: Situated in a newly developed and peaceful neighborhood, this plot is the perfect canvas for your dream home. • ?
Breathtaking Views: Enjoy unobstructed, panoramic sea and mountain views, providing a tranquil and picturesque setting for your new residence. • ?
Ready for Immediate Construction: o ? Architectural Plans: ...