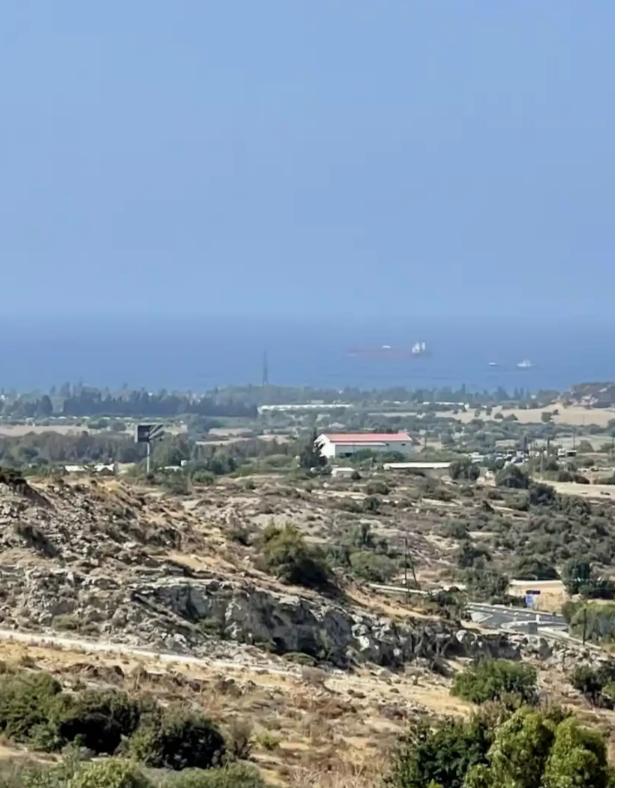

FOR SALE: 592 m<sup>2</sup> Residential Plot in Tochni Village – €99,000 ? Location: Tochni Village ? Price: €99,000 ? Plot Size: 592 m<sup>2</sup> ?? Building Density: 60% ? Building Coverage: 35% ? House Plans & amp; Building Permit: Ready plans and secured building permit for a 160 m<sup>2</sup> house ? Key
Features: • ? Prime Residential Area: Situated in a newly developed and peaceful neighborhood, this plot is the perfect canvas for your dream home. • ?
Breathtaking Views: Enjoy unobstructed, panoramic sea and mountain views, providing a tranquil and picturesque setting for your new residence. • ?
Ready for Immediate Construction: o ? Architectural Plans: ...