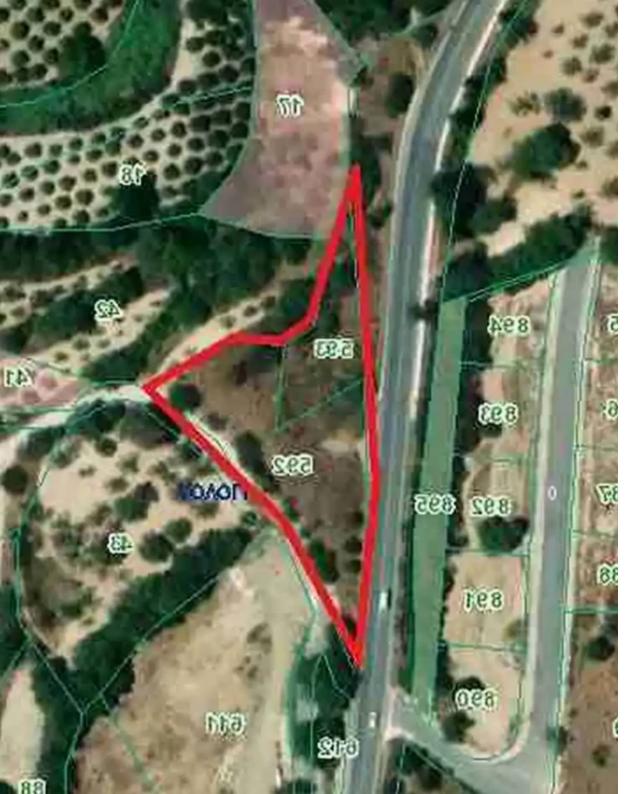

mage not found or type unknown

Planning zone: H3

Residential field in Giolou village, Paphos District. It is located at a distance of approximately 300 meters northwest from the village center, in the main road from Paphos to Polis Chrysochous. The residential field at the main road has surface approximately 110 meters frontage at the same level with road and it is suitable for residential/commercial development. At the back has irregular shape with sloping surface. It falls within the Residential Zone H3, having building density coefficient 60% coverage of 35%, and permission for 2 floors (8.3m) of construction....