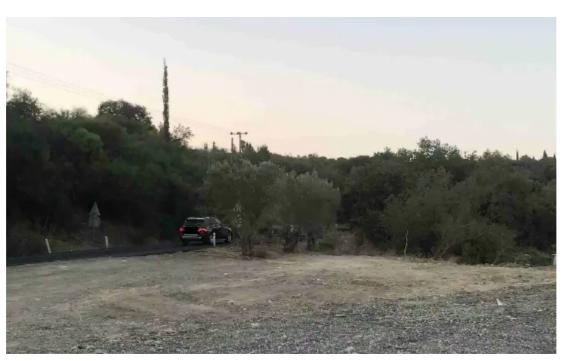

mage not found or type unknown

Planning zone: H3

Residential field in Giolou village, Paphos District. It is located at a distance of approximately 300 meters northwest from the village center, in the main road from Paphos to Polis Chrysochous. The residential field at the main road has surface approximately 110 meters frontage at the same level with road and it is suitable for residential/commercial development. At the back has irregular shape with sloping surface. It falls within the Residential Zone H3, having building density coefficient 60% coverage of 35%, and permission for 2 floors (8.3m) of construction....