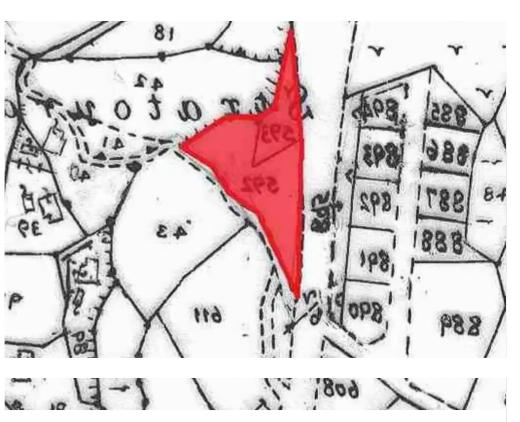

mage not found or type unknown

Planning zone: H3

Residential field in Giolou village, Paphos District. It is located at a distance of approximately 300 meters northwest from the village center, in the main road from Paphos to Polis Chrysochous. The residential field at the main road has surface approximately 110 meters frontage at the same level with road and it is suitable for residential/commercial development. At the back has irregular shape with sloping surface. It falls within the Residential Zone H3, having building density coefficient 60% coverage of 35%, and permission for 2 floors (8.3m) of construction....