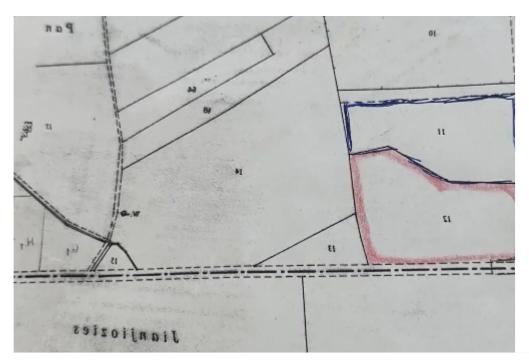

**Offered at:** € 1,500,000

**Estate ID:** 57289

**Ref:** ba5396413

m² |
Total plot's-land's area: 15000 m²

Available from: 2024-08-29

Agriculture land 15000 square meters The land is located in Geroskipou and is around 700-800 meters away from the seashore hotels, it has roads from 3 sides and contains electricity and water . For more information contact...