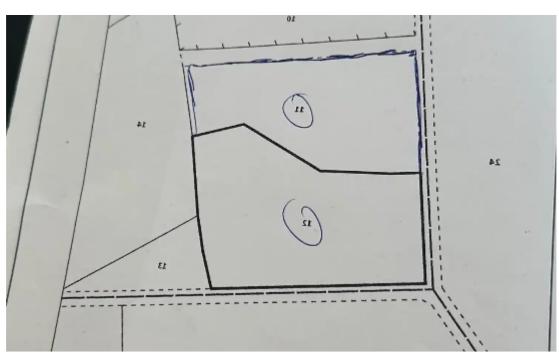

**Offered at:** € 1,500,000

**Estate ID:** 57289

**Ref:** ba5396413

m² |
Total plot's-land's area: 15000 m²

Available from: 2024-08-29

Agriculture land 15000 square meters The land is located in Geroskipou and is around 700-800 meters away from the seashore hotels, it has roads from 3 sides and contains electricity and water . For more information contact...