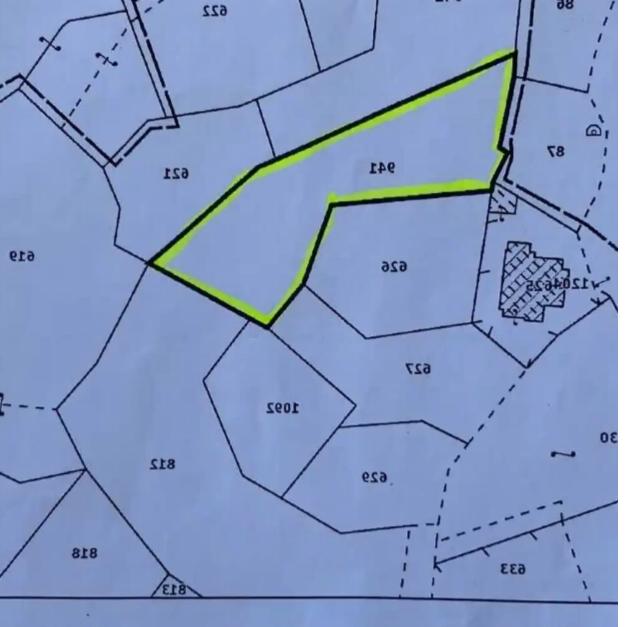

**Ref:** ba3143024

: Όπως φαίνονται στο επίσημο Κτηματικό σχέδιο

ΣΤΟΙΧΕΙΑ ΙΔΙΟΚΤΗΤΗ ΚΑΙ ΣΥΜΦΕΡΟΝ

πικός

"Ονομα και Διεύθυνση

Δεύδιο

Διεύθυνση

Ακινητης 12/02/2020

Αριθμός Φακέλου : 5/Δ/464/2020

Ακινητης 1ΔΙΟΚΤΗΣΙΑΣ

Εκτίμησης 01/01/2013: €77.400,00

01/01/2018: €32.600,00

γη υπάρχουν ξένα δένδρα (5/ΕΣ/532511/1980)

m² | Total plot's-land's area: 837 m²

Coverage: 0 %

Available from: 2024-08-29