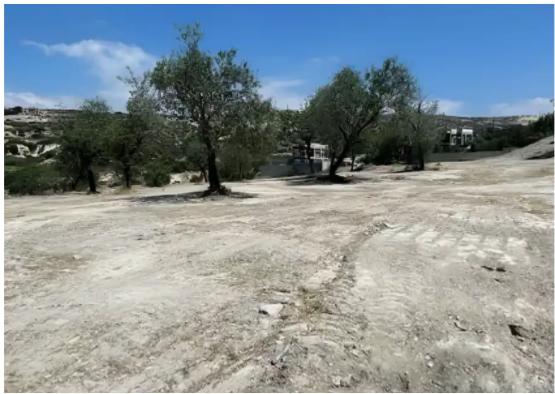

Type: Residential

13389 The residential plot is situated in a fully developed and quiet area in Agios Tychonas, Limassol. The plot features spectacular sea views, is surrounded by lush green areas, and offers quick access to the highway. Plot size: 3850 m² FEATURES Density factor: 90% Coverage: 50% Number of floors: 3 Distance to the sea: 2km...