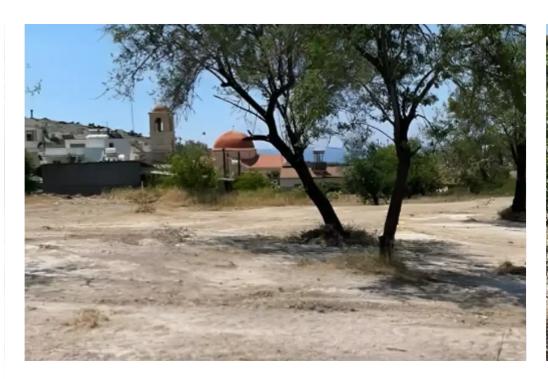

Type: Residential

13389 The residential plot is situated in a fully developed and quiet area in Agios Tychonas, Limassol. The plot features spectacular sea views, is surrounded by lush green areas, and offers quick access to the highway. Plot size: 3850 m² FEATURES Density factor: 90% Coverage: 50% Number of floors: 3 Distance to the sea: 2km...