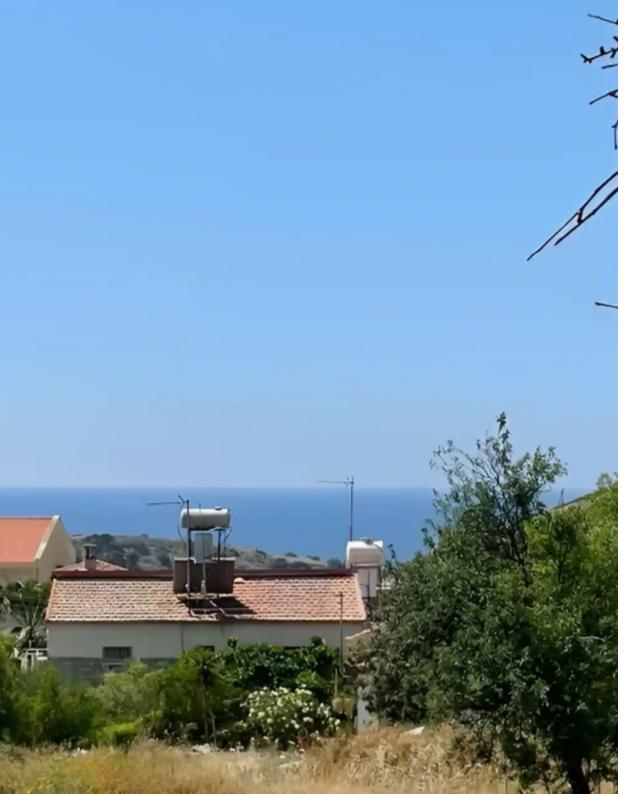

Type: Residential

13389 The residential plot is situated in a fully developed and quiet area in Agios Tychonas, Limassol. The plot features spectacular sea views, is surrounded by lush green areas, and offers quick access to the highway. Plot size: 3850 m² FEATURES Density factor: 90% Coverage: 50% Number of floors: 3 Distance to the sea: 2km...