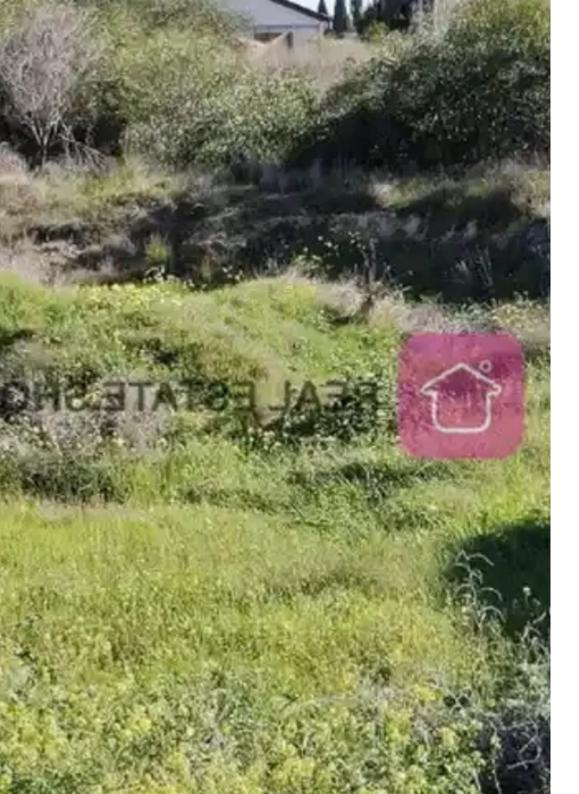

Offered at: €105,000 Estate ID: 57408 Ref: ba5396821

Type: Residential

Residential plot, of 641 sq.m. in total, located in the area known as Nea Ledra nearby from the Nicosia-Limassol motorway. The property is rectangularly shaped with a flat surface. Access to the plot is via a registered road which faces the northern side of the property. The total frontage is approximately 20m. The immediate area has been developed over the past few years with plot divisions and new luxury houses, whilst enjoying easy access to the motorway....