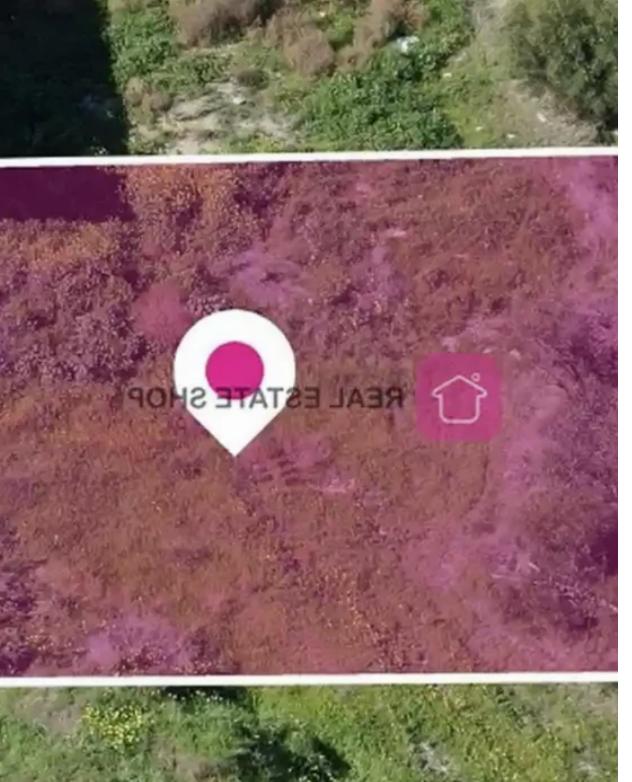

Offered at: €105,000 Estate ID: 57408 Ref: ba5396821

Type: Residential

Residential plot, of 641 sq.m. in total, located in the area known as Nea Ledra nearby from the Nicosia-Limassol motorway. The property is rectangularly shaped with a flat surface. Access to the plot is via a registered road which faces the northern side of the property. The total frontage is approximately 20m. The immediate area has been developed over the past few years with plot divisions and new luxury houses, whilst enjoying easy access to the motorway....