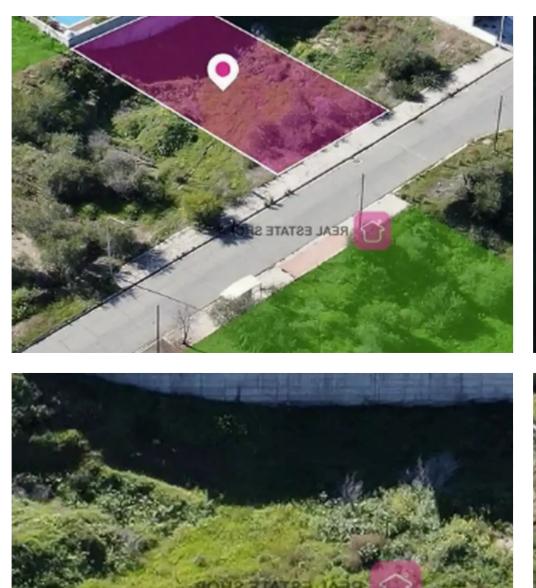

Offered at: €105,000 Estate ID: 57408 Ref: ba5396821

Type: Residential

Residential plot, of 641 sq.m. in total, located in the area known as Nea Ledra nearby from the Nicosia-Limassol motorway. The property is rectangularly shaped with a flat surface. Access to the plot is via a registered road which faces the northern side of the property. The total frontage is approximately 20m. The immediate area has been developed over the past few years with plot divisions and new luxury houses, whilst enjoying easy access to the motorway....