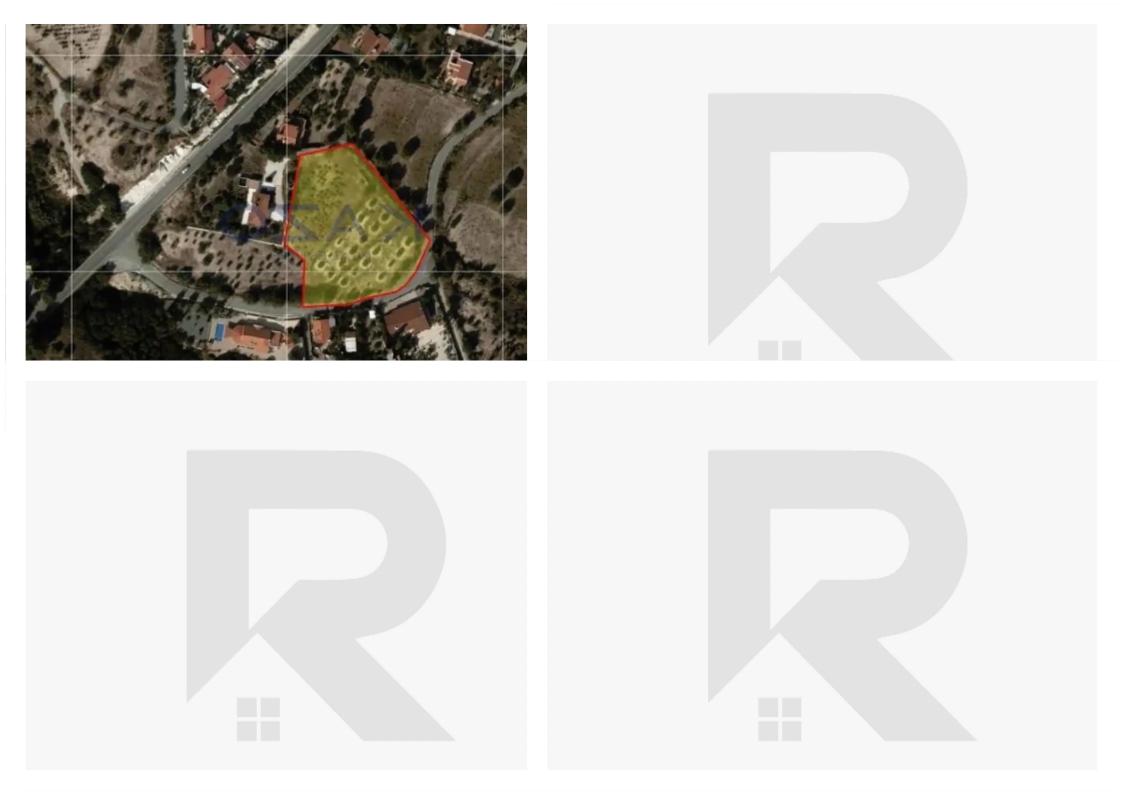

## Residential land 5686 m<sup>2</sup>

€265.000

Limassol, Laneia-4744, Cyprus

This ad is presented by listings admin, under supervision from,

Licensed Real Estate Agent Reg no: 1234, Lic no: 603/E

**Offered at:** € 265,000

""Large residential land for sale in Laneia. The land is in the H6a zone (100%) with a 25% density ratio and 15% coverage ratio, allowing two floors and 8.3 meters of height development. Laneia is a village at the foot of Mount Troodos on the main Limassol to Troodos road, about 26 km from Limassol in the country of Cyprus. Lania is one of the country's main wine-producing villages.""...