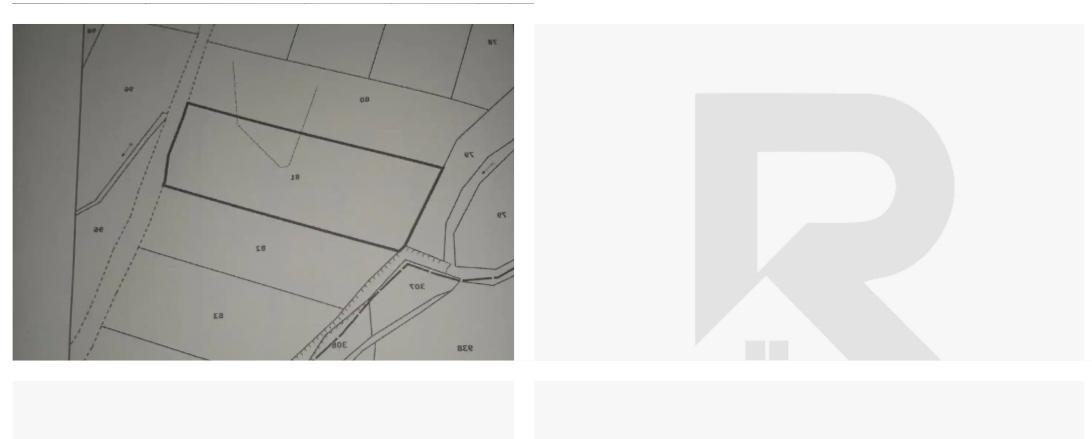

**Estate ID:** 57477

**Ref:** ba5398042

Total plot's-land's area: 6700 m<sup>2</sup>

Coverage: 25 %

Density: 40 %

Available from: 2024-08-29

Offered at: **210,00** 

Гуре: **Residential** 