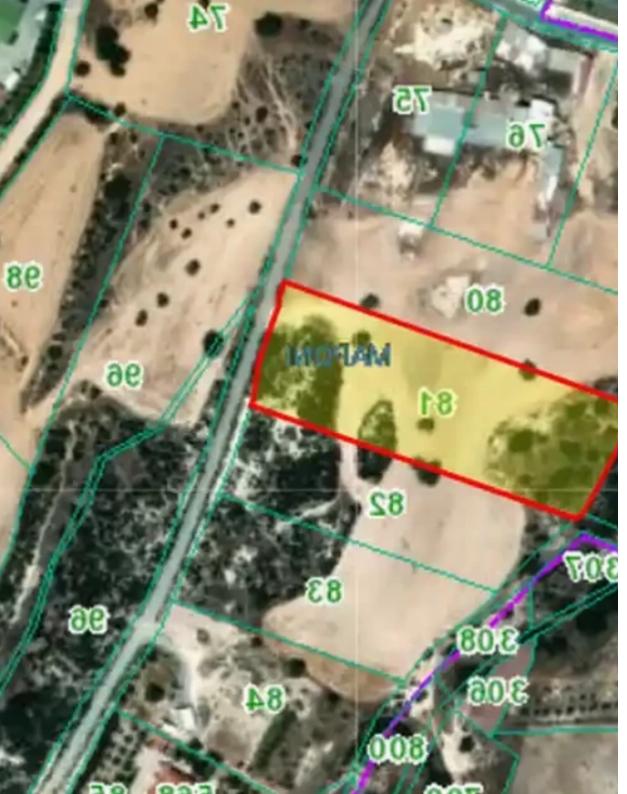

## Residential land 6700 m<sup>2</sup> €210.000

Larnaka, Maroni-7737, Cyprus

This ad is presented by listings admin, under supervision from ,

Licensed Real Estate Agent Reg no: 1234, Lic no: 603/E

**Offered at:** €210,000

**Estate ID:** 57477

**Ref:** ba5398042

Total plot's-land's area: 6700 m<sup>2</sup>

Coverage: 25 %

Density: 40 %

Available from: 2024-08-29

Offered at: **210,00** 

Гуре: **Residential** 