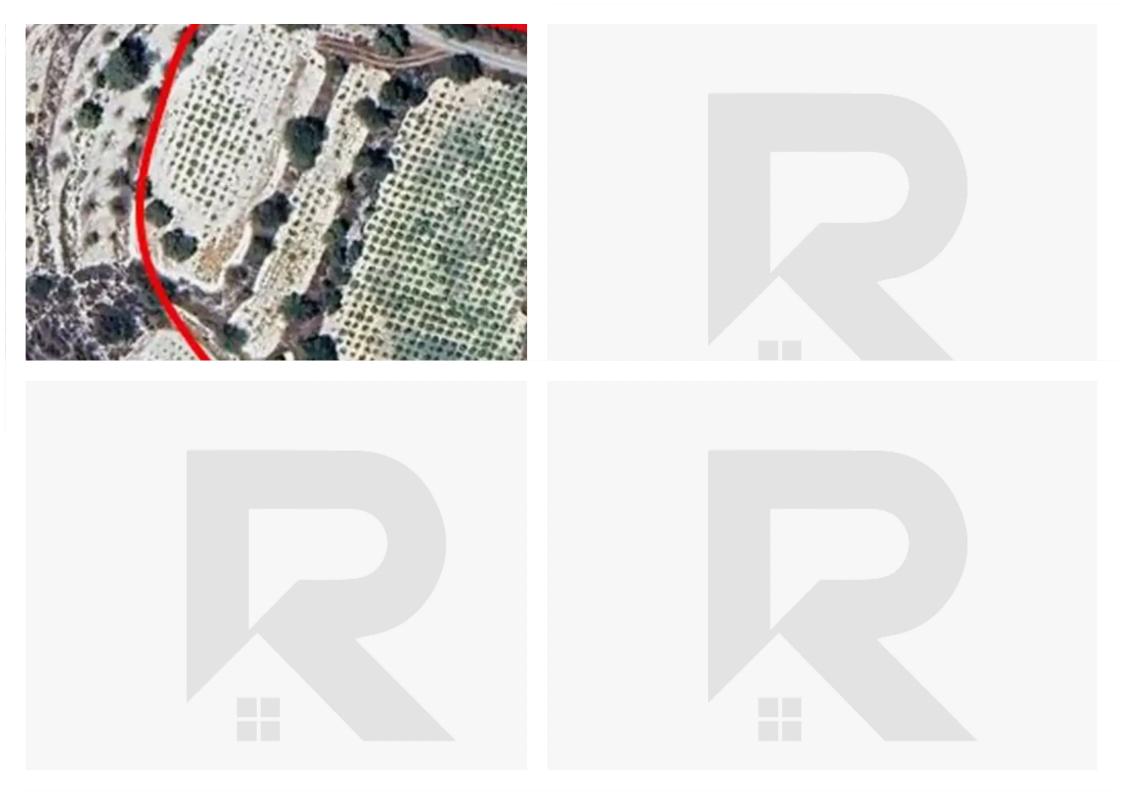

## Agricultural land 11000 m<sup>2</sup> €30.000

Limassol, Agios-Mamas-4741, Cyprus

This ad is presented by listings admin, under supervision from , Licensed Real Estate Agent Reg no: 1234, Lic no: 603/E