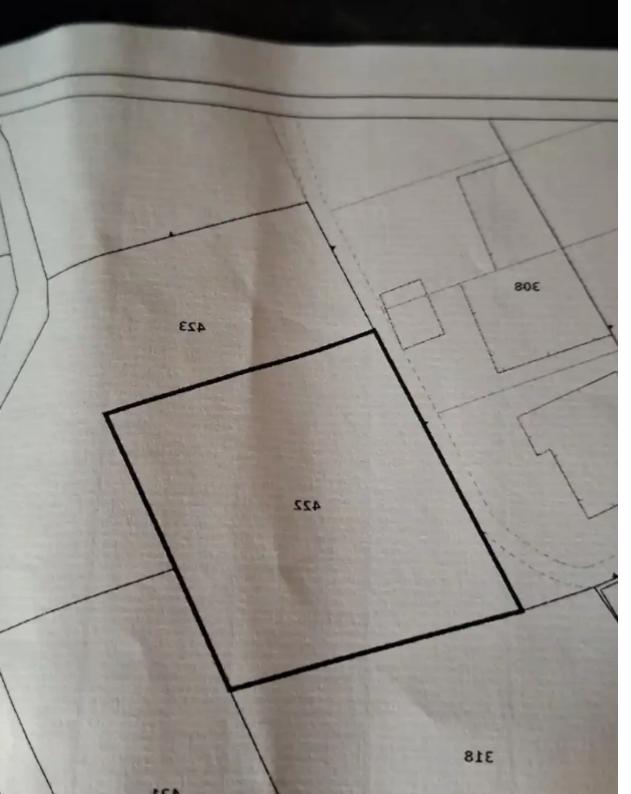

## (Share) Commercial land 8205 m² €260.000

Paphos, High-School-Geroskipou-8201, Cyprus

This ad is presented by listings admin, under supervision from,

Licensed Real Estate Agent Reg no: 1234, Lic no: 603/E

**Offered at:** €260,000

**Estate ID:** 57623

**Ref:** ba5398943

m²
Total plot's-land's area: 8205 m²

Available from: 2024-08-29

Type: Commercial

mage not found or type unknown

Planning zone: gewrgiko