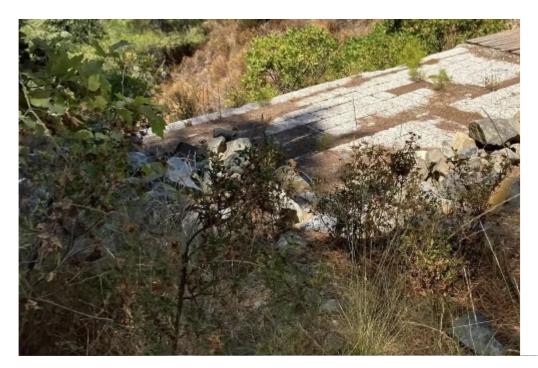

**Estate ID:** 57624

**Ref:** ba5398832

Total plot's-land's area: 800 m<sup>2</sup>

Density: 90 %

Available from: 2024-08-29

Offered at: 70,000

Type: **Residentia** 

"""""Residential Land Pedoulas 800sqm water and electric H2 zone. Building factor: 90% coverage There was an old house originally on the land knocked it down and made the plot more bigger and flatter. Access from the top and the bottom""""""...