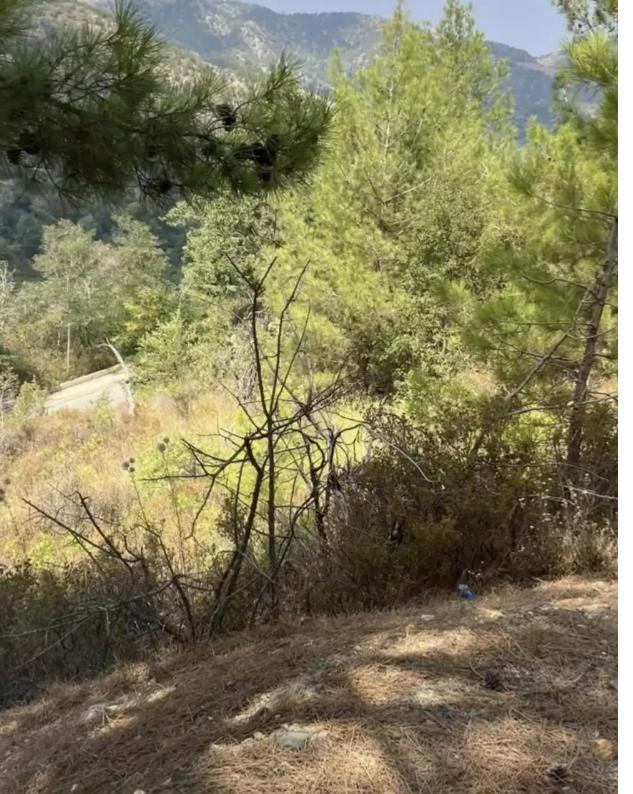

**Estate ID:** 57624

**Ref:** ba5398832

Total plot's-land's area: 800 m<sup>2</sup>

Density: 90 %

Available from: 2024-08-29

Offered at: 70,000

Type: **Residentia** 

"""""Residential Land Pedoulas 800sqm water and electric H2 zone. Building factor: 90% coverage There was an old house originally on the land knocked it down and made the plot more bigger and flatter. Access from the top and the bottom""""""...