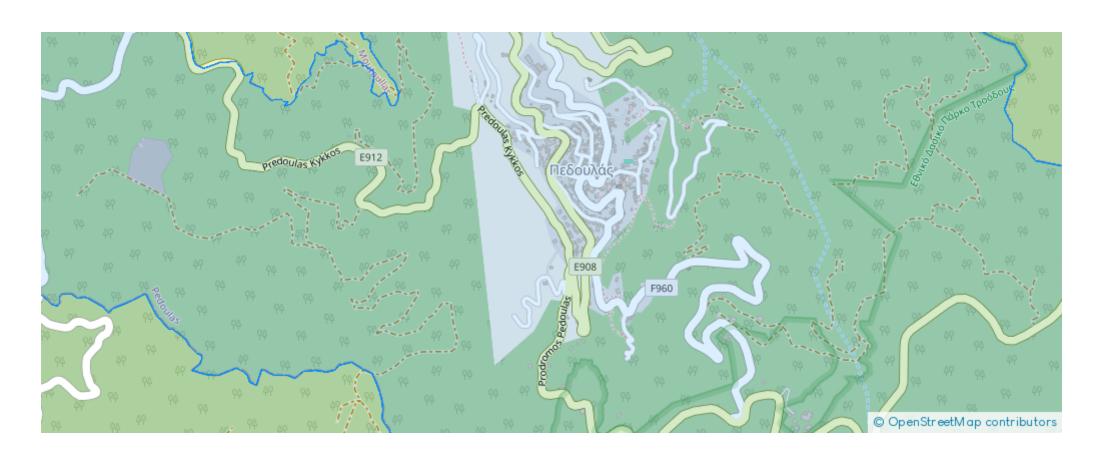

**Estate ID:** 57624

**Ref:** ba5398832

Total plot's-land's area: 800 m<sup>2</sup>

Density: 90 %

Available from: 2024-08-29

Offered at: 70,000

Type: **Residentia** 

"""""Residential Land Pedoulas 800sqm water and electric H2 zone. Building factor: 90% coverage There was an old house originally on the land knocked it down and made the plot more bigger and flatter. Access from the top and the bottom""""""...