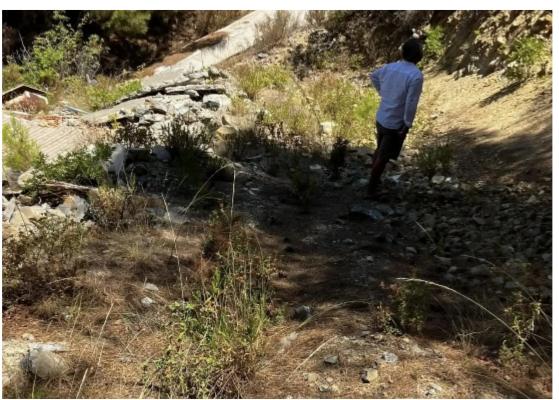

**Estate ID:** 57624

**Ref:** ba5398832

Total plot's-land's area: 800 m<sup>2</sup>

Density: 90 %

Available from: 2024-08-29

Offered at: 70,000

Type: **Residentia** 

"""""Residential Land Pedoulas 800sqm water and electric H2 zone. Building factor: 90% coverage There was an old house originally on the land knocked it down and made the plot more bigger and flatter. Access from the top and the bottom""""""...