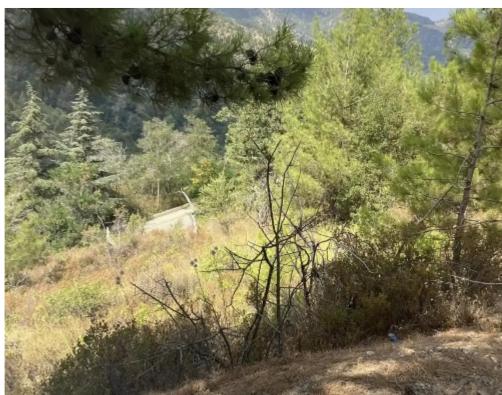

**Estate ID:** 57624

**Ref:** ba5398832

Total plot's-land's area: 800 m<sup>2</sup>

Density: 90 %

Available from: 2024-08-29

Offered at: 70,000

Type: **Residentia** 

"""""Residential Land Pedoulas 800sqm water and electric H2 zone. Building factor: 90% coverage There was an old house originally on the land knocked it down and made the plot more bigger and flatter. Access from the top and the bottom""""""...