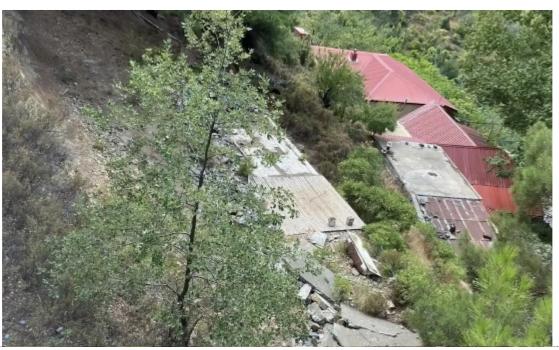

**Estate ID:** 57624

**Ref:** ba5398832

Total plot's-land's area: 800 m<sup>2</sup>

Density: 90 %

Available from: 2024-08-29

Offered at: 70,000

Type: **Residentia** 

"""""Residential Land Pedoulas 800sqm water and electric H2 zone. Building factor: 90% coverage There was an old house originally on the land knocked it down and made the plot more bigger and flatter. Access from the top and the bottom""""""...