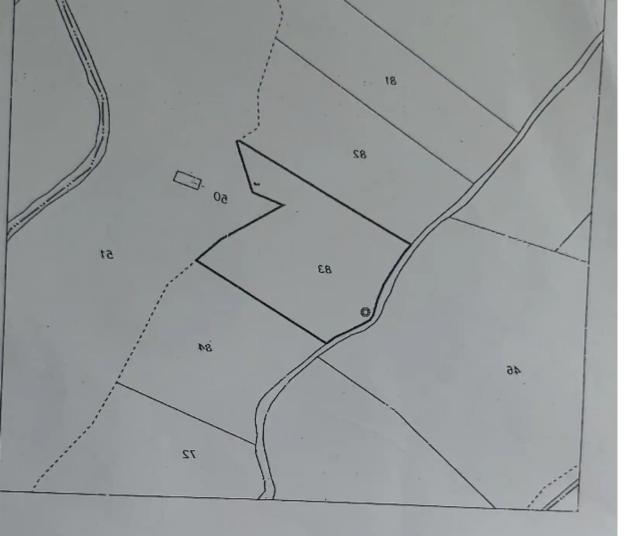

## Agricultural land 6690 m<sup>2</sup> €75.000

Limassol, Korfi-4545, Cyprus

This ad is presented by listings admin, under supervision from , Licensed Real Estate Agent Reg no: 1234, Lic no: 603/E

**Offered at:** €75,000

**Estate ID:** 57630

**Ref:** ba5399132

m²
Total plot's-land's area: 6690 m²

Density: 10 %

Available from: 2024-08-29

Type: **Agricultural** 

""????????????????????????.... 5 ??????""...