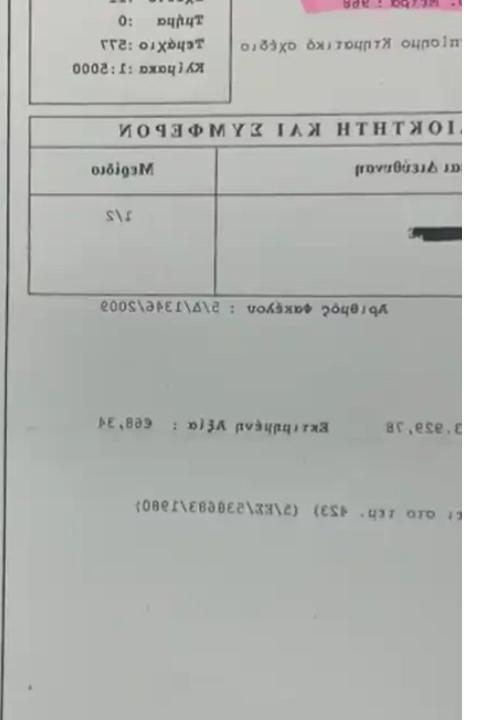

**Offered at:** € 300,000

**Estate ID:** 57636

**Ref:** ba5401680

δρόμο που ενώνει τις Πάνω με τις Κάτω Πλάτρες. Επίσης είναι 200 μέτρα βορειοανατολικά από το Εστιατόριο «Καμίνια». Η έκταση ολόκληρου του τεμαχίου είναι 6.968 τετραγωνικά μέτρα. Η πρόσβαση επιτυγχάνεται από δεξιό στρίψιμο 400 μέτρα μετά το Εστιατόριο «Καμίνια» και ανηφορίζοντας έναν εγγεγραμμένο δημόσιο δρόμο. Το κτήμα είναι αμφιθεατρικό με θέα.