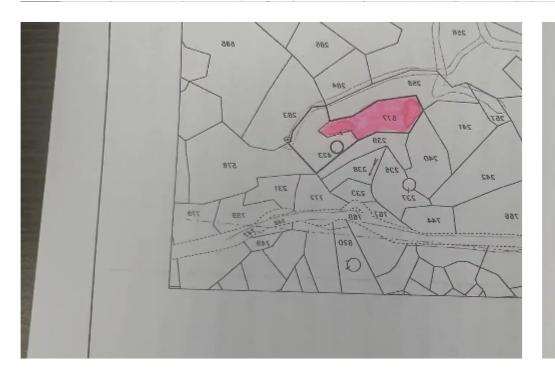

**Offered at:** € 300,000

**Estate ID:** 57636

**Ref:** ba5401680

δρόμο που ενώνει τις Πάνω με τις Κάτω Πλάτρες. Επίσης είναι 200 μέτρα βορειοανατολικά από το Εστιατόριο «Καμίνια». Η έκταση ολόκληρου του τεμαχίου είναι 6.968 τετραγωνικά μέτρα. Η πρόσβαση επιτυγχάνεται από δεξιό στρίψιμο 400 μέτρα μετά το Εστιατόριο «Καμίνια» και ανηφορίζοντας έναν εγγεγραμμένο δημόσιο δρόμο. Το κτήμα είναι αμφιθεατρικό με θέα.