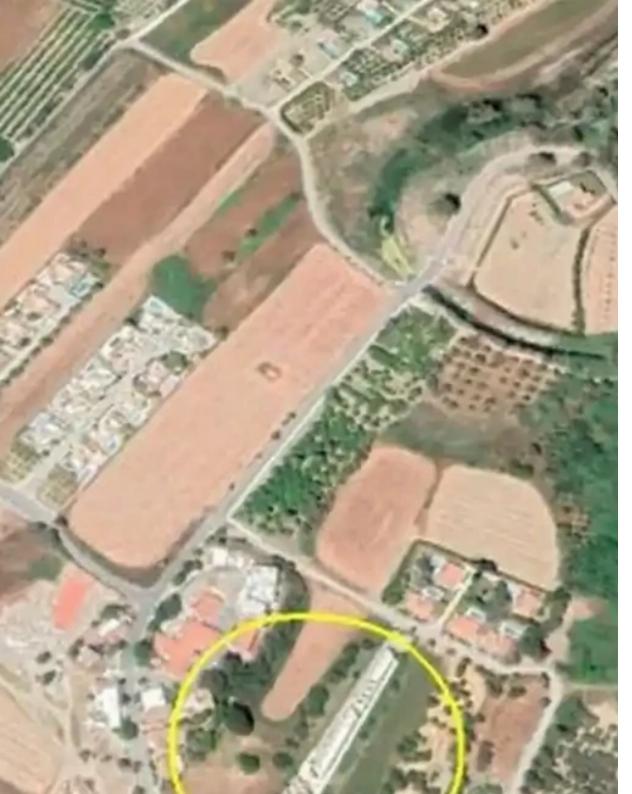

## Residential land 5110 m<sup>2</sup> €750.000

Paphos, Polis-Chrysochous-Prodromi-Latsi-8820 , Cyprus
This ad is presented by listings admin, under supervision from ,
Licensed Real Estate Agent Reg no: 1234, Lic no: 603/E

Type: Residential

The property enjoys good access to all necessary the neighboring communities and the beautiful beaches of the area. In addition, the property is located close to all necessary amenities and services. Views / Distances » Sea views » Town: 5 min drive » Beach: Walking distance Land Characteristics » Water available » Electricity available » Road access » Residential zone...