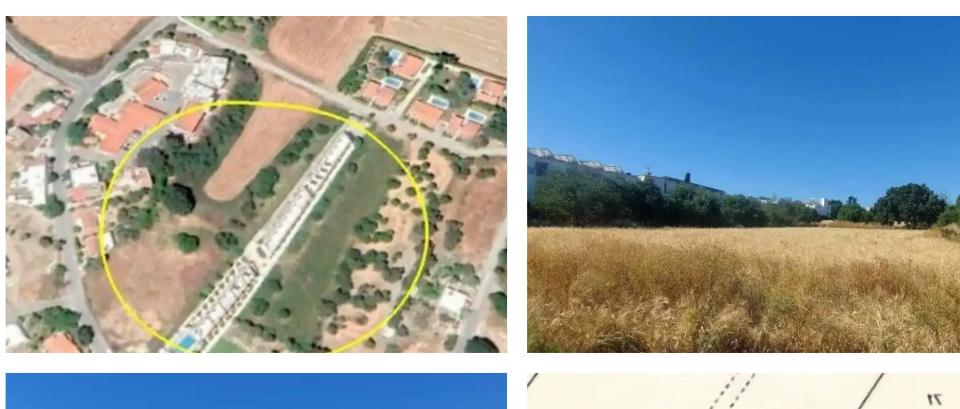

## Residential land 5110 m<sup>2</sup> €750.000

Paphos, Polis-Chrysochous-Prodromi-Latsi-8820 , Cyprus
This ad is presented by listings admin, under supervision from ,
Licensed Real Estate Agent Reg no: 1234, Lic no: 603/E

Type: Residential

The property enjoys good access to all necessary the neighboring communities and the beautiful beaches of the area. In addition, the property is located close to all necessary amenities and services. Views / Distances » Sea views » Town: 5 min drive » Beach: Walking distance Land Characteristics » Water available » Electricity available » Road access » Residential zone...