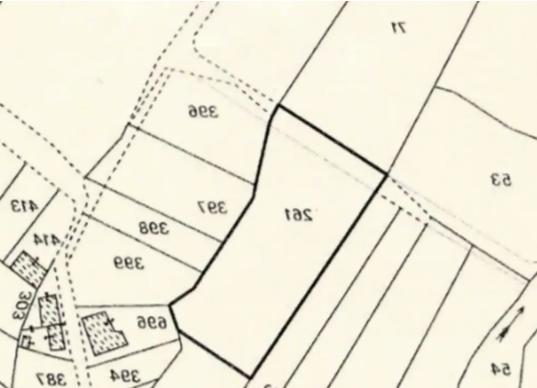

**Offered at:** €750,000

**Estate ID:** 57639

**Ref:** ba5403180

Total plot's-land's area: 5110 m²

Coverage: 50 %

Density: 90 %

Available from: 2024-08-29

Offered at: 750,000