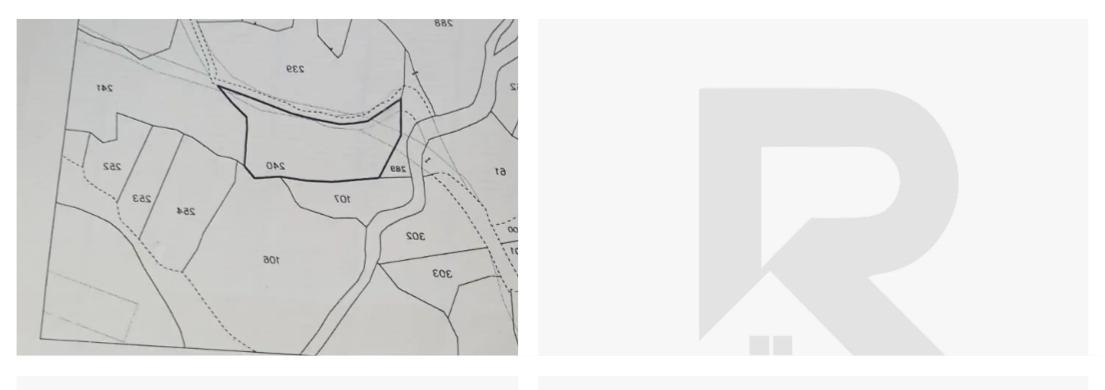

## Agricultural land 6732 m<sup>2</sup> €37.000

Paphos, Amargeti-8642, Cyprus

This ad is presented by listings admin, under supervision from ,

Licensed Real Estate Agent Reg no: 1234, Lic no: 603/E

**Offered at:** € 37,000

**Estate ID:** 57642

**Ref:** ba5400733

m²
Total plot's-land's area: 6732 m²

Available from: 2024-08-29

Type: Agricultural