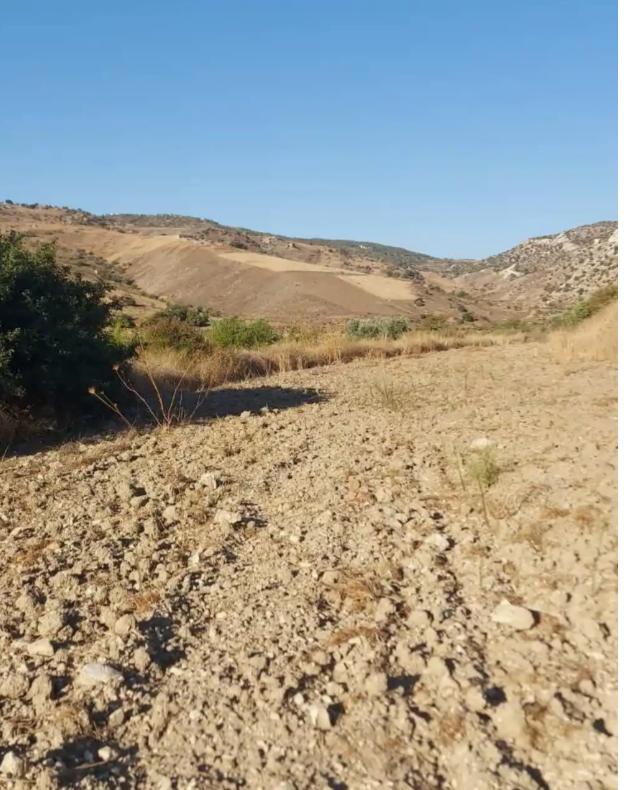

## Agricultural land 6732 m<sup>2</sup> €37.000

Paphos, Amargeti-8642, Cyprus

This ad is presented by listings admin, under supervision from ,

Licensed Real Estate Agent Reg no: 1234, Lic no: 603/E

**Offered at:** € 37,000

**Estate ID:** 57642

**Ref:** ba5400733

m²
Total plot's-land's area: 6732 m²

Available from: 2024-08-29

Type: Agricultural