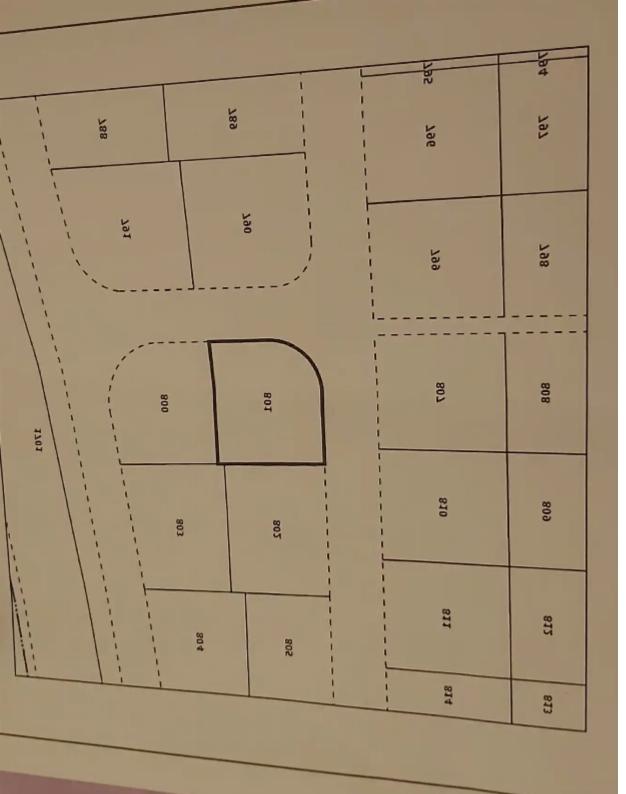

## (Share) Residential land 515 m<sup>2</sup> €180.000

Limassol, Trachoni-4651, Cyprus

This ad is presented by listings admin, under supervision from ,  $% \left( 1\right) =\left( 1\right) \left( 1\right) \left($ 

Licensed Real Estate Agent Reg no: 1234, Lic no: 603/E

**Offered at:** € 180,000

**Estate ID:** 57648

**Ref:** ba5403006

m<sup>2</sup>
Total plot's-land's area: **515** m<sup>2</sup>

Available from: 2024-08-29