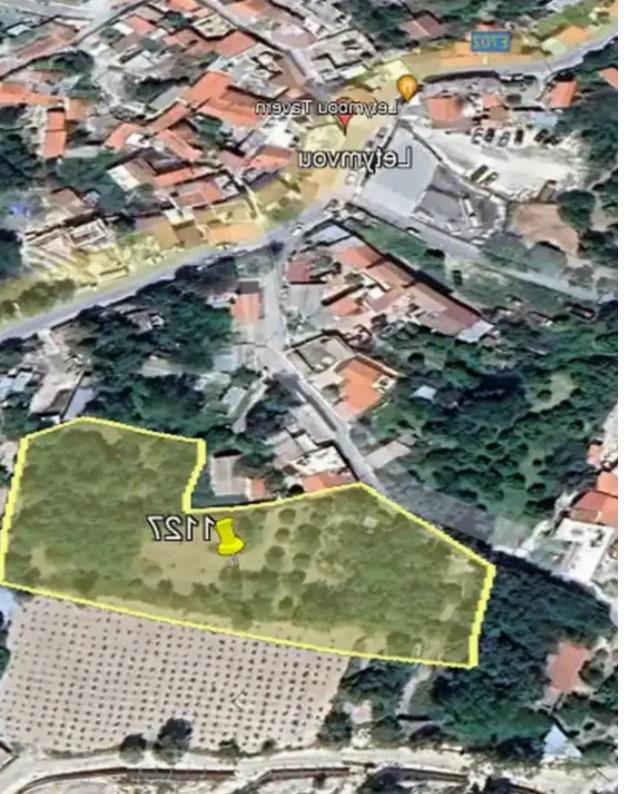

## Residential land 3512 m<sup>2</sup> €165.000

Paphos, Letymvou-8546, Cyprus

This ad is presented by listings admin, under supervision from ,

Licensed Real Estate Agent Reg no: 1234, Lic no: 603/E

**Offered at:** € 165,000

**Estate ID:** 57651

**Ref:** ba5402771

+--
+ Total plot's-land's area: 3512 m²

Coverage: 50 %

Density: 90 %

Available from: 2024-08-29

Offered at: 165,000

Type: Residential

## **Estate on map:**

Website: realty.com.cy/p/residential-land-3512-m²-€165.000-

ba5402771

Email: info@rimatech.com.cy

**Phone:** +35795958898 // +35725714014

This ad is presented by listings admin, under supervision from,