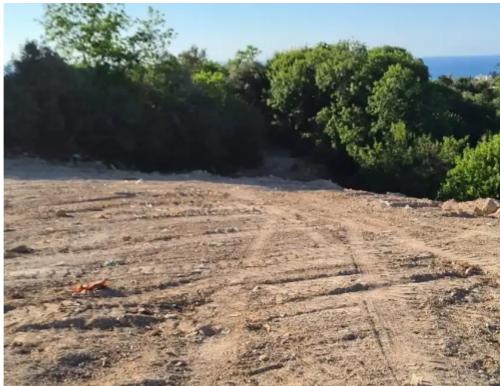

## Agricultural land 4524 m<sup>2</sup> €175.000

Paphos, Kissonerga-8574, Cyprus

This ad is presented by listings admin, under supervision from,

Licensed Real Estate Agent Reg no: 1234, Lic no: 603/E

**Offered at:** € 175,000

**Estate ID:** 57659

**Ref:** ba5402810

m² |
Total plot's-land's area: 4524 m²

Available from: 2024-08-29

"""""Land Kissonerga"""""...