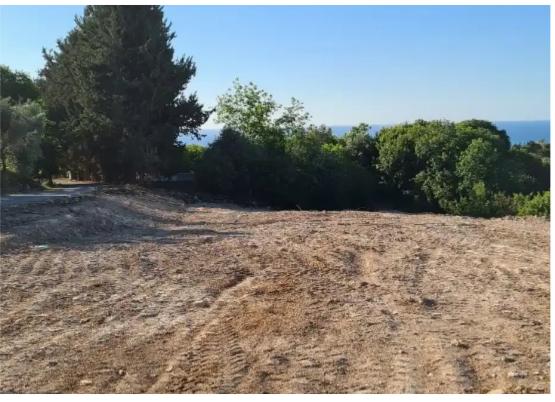

## Agricultural land 4524 m<sup>2</sup> €175.000

Paphos, Kissonerga-8574, Cyprus

This ad is presented by listings admin, under supervision from,

Licensed Real Estate Agent Reg no: 1234, Lic no: 603/E

**Offered at:** € 175,000

**Estate ID:** 57659

**Ref:** ba5402810

m² |
Total plot's-land's area: 4524 m²

Available from: 2024-08-29

"""""Land Kissonerga"""""...