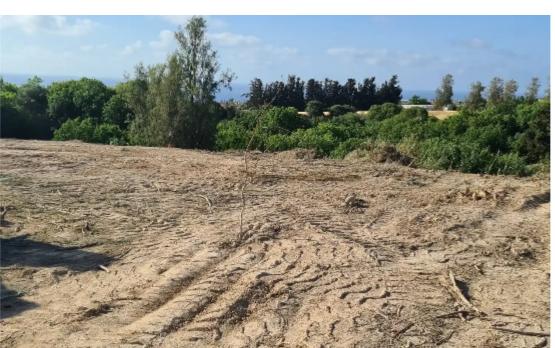

## Agricultural land 4524 m<sup>2</sup> €175.000

Paphos, Kissonerga-8574, Cyprus

This ad is presented by listings admin, under supervision from,

Licensed Real Estate Agent Reg no: 1234, Lic no: 603/E

**Offered at:** € 175,000

**Estate ID:** 57659

**Ref:** ba5402810

m² |
Total plot's-land's area: 4524 m²

Available from: 2024-08-29

"""""Land Kissonerga"""""...