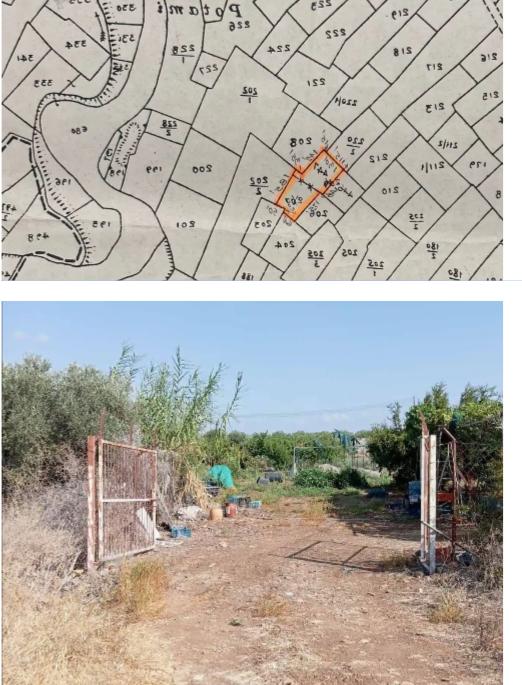

#### 4. МЕ ПЕРІФРАЕН

5. ΠΕΡΙΛΑΜΒΑΝΕΙ ΤΑ ΕΞΗΣ ΔΕΝΤΡΑ - ΣΥΝΟΛΟ 88.

#### <u>**AENTPA:**</u>

5 ΠΙΣΤΑΚΙΕΣ, 13 ΕΛΙΕΣ, 5 ΚΑΡΥΔΙΕΣ ΠΕΚΑΝ, 5 ΔΑΜΑΣΚΗΝΙΕΣ, 1 ΜΟΥΡΙΑ, 4 ΡΟΔΙΕΣ, 1 ΚΟΥΑΒΑ, 4 ΜΗΛΙΕΣ, 2 ΑΧΛΑΔΙΕΣ, 3 ΑΧΛΑΔΟΜΗΛΙΕΣ, 2 ΚΕΡΑΣΙΕΣ, 4 ΑΜΥΓΔΑΛΙΕΣ, 1 ΚΥΔΩΝΙΑ, 4 ΣΥΚΙΕΣ, 2 ΧΡΥΣΟΜΗΛΙΕΣ, 5 ΡΟΔΑΚΙΝΙΕΣ, 1 ΣΑΠΟΤΕ (ΤΡΟΠΙΚΟ ΦΡΟΥΤΟ), 1 ΛΙΤΣΙΗ (ΤΡΟΠΙΚΟ ΦΡΟΥΤΟ), 2 ΛΟΤΟΥΣ, ΚΛΗΜΑΤΑΡΙΕΣ ΜΕ ΤΡΕΙΣ ΠΟΙΚΙΛΕΣ ΣΤΑΦΥΛΙ, 1 ΜΟΣΦΙΛΙΑ.

### ΔΙΑΦΟΡΑ ΕΣΠΕΡΙΔΟΕΙΔΗ:

5 MANTOPINIEZ, 2 KΛΕΜΕΝΤΊΝΕΣ, 2 ΑΡΑΚΑΠΑ, 1 NOBA, 2 ΣΙΕΚΕΡΙΚΕΣ, 2 ΓΙΑΦΙΤΊΚΕΣ, 4 ΟΜΦΑΛΟΦΟΡΑ, 4 ΛΕΜΟΝΙΕΣ, 2 ΚΡΕΙΠΦΡΟΎΤ, 3 ΠΟΜΕΛΟ

TIMH: €29,000

ΓΙΑ ΠΛΗΡΟΦΟΡΙΕΣ:

ΤΗΛΕΦΩΝΑ: 99641184, 99422839

## Agricultural land 4000 m<sup>2</sup>

€29.000

Nicosia, Astromeritis-2722, Cyprus

This ad is presented by listings admin, under supervision from,

Licensed Real Estate Agent Reg no: 1234, Lic no: 603/E

**Offered at:** €29,000