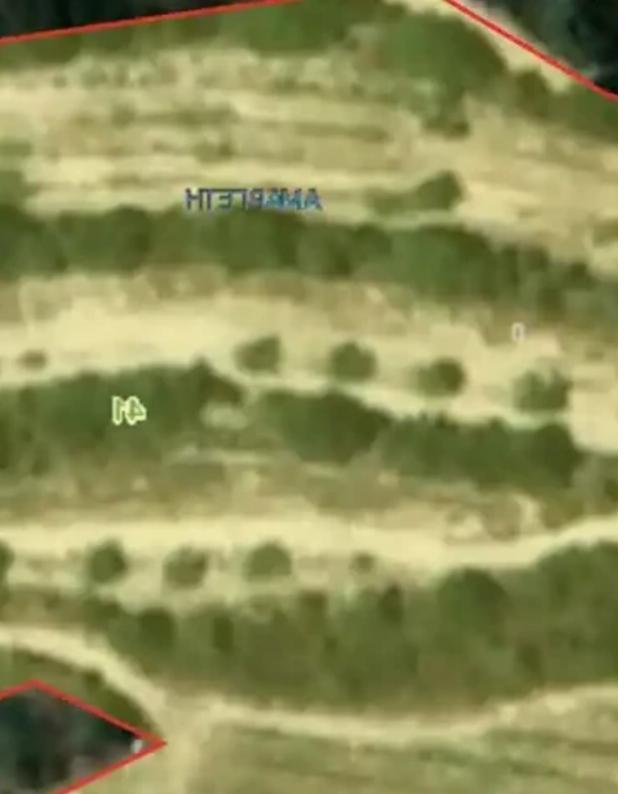

## Agricultural land 17726 m<sup>2</sup> €59.000

Paphos, Amargeti-8642, Cyprus

This ad is presented by listings admin, under supervision from ,

Licensed Real Estate Agent Reg no: 1234, Lic no: 603/E

**Offered at:** €59,000

**Estate ID:** 57696

**Ref:** ba5401522

m²
Total plot's-land's area: 17726 m²

Coverage: 0 %

Available from: 2024-08-29

Planning zone: ?3