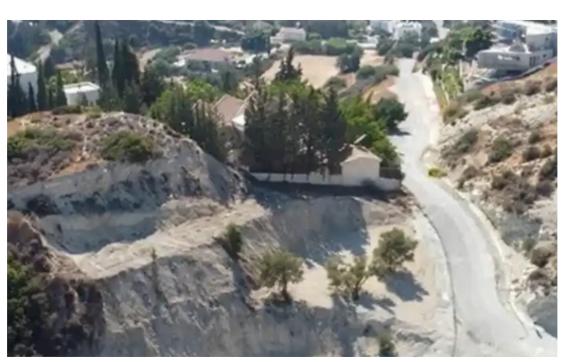

opportunity with this amazing parcel. The land is offered as a whole plot of 2.700sqm or as two (2) plots of 1.214 sqm each. 30% Building Density – Asphalt Road and all Utility Services. The area is characterized by unobstructed mountain and valley views and it is surrounded by luxurious villas. Price is subject to VAT""""""""""...