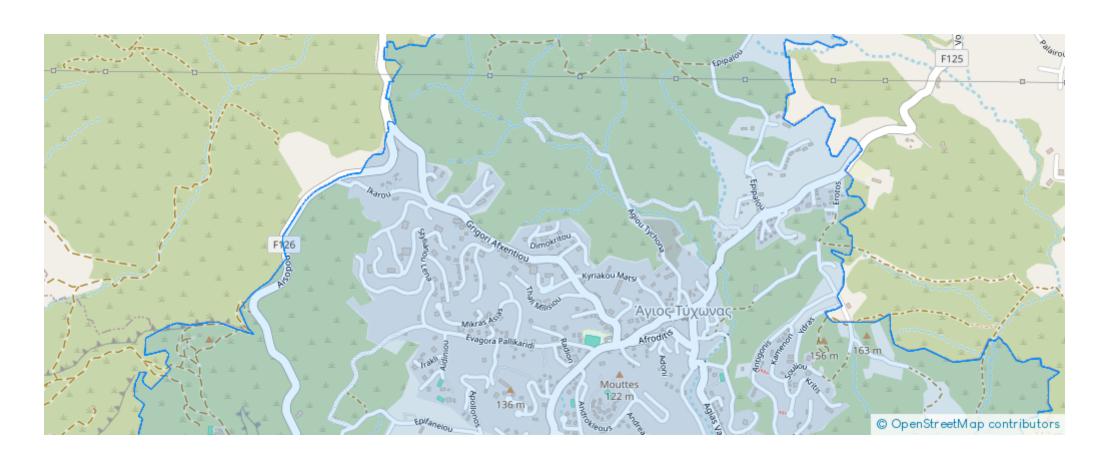

## Residential land 2700 m<sup>2</sup>

€1.400.000

Limassol, Agios-Tychon-4521, Cyprus

This ad is presented by listings admin, under supervision from,

Licensed Real Estate Agent Reg no: 1234, Lic no: 603/E

**Offered at:** € 1,400,000

**Estate ID:** 57701

**Ref:** ba5401466

Total plot's-land's area: 2700 m²

Density: 30 %

Available from: 2024-08-29

Offered at: 1,400,000

Type: **Residentia** 

## **Estate on map:**

Website: realty.com.cy/p/residential-land-2700-m²-€1.400.000-

ba5401466

Email: info@rimatech.com.cy

**Phone:** +35795958898 // +35725714014

This ad is presented by listings admin, under supervision from,