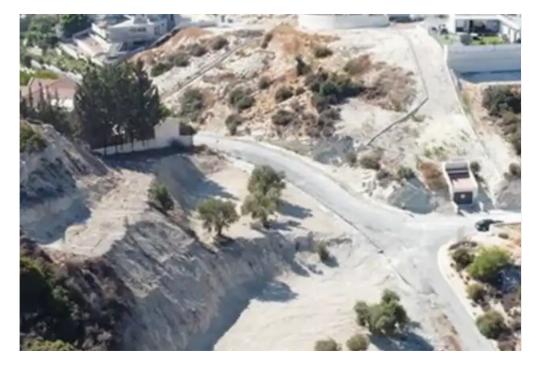

opportunity with this amazing parcel. The land is offered as a whole plot of 2.700sqm or as two (2) plots of 1.214 sqm each. 30% Building Density – Asphalt Road and all Utility Services. The area is characterized by unobstructed mountain and valley views and it is surrounded by luxurious villas. Price is subject to VAT""""""""""...