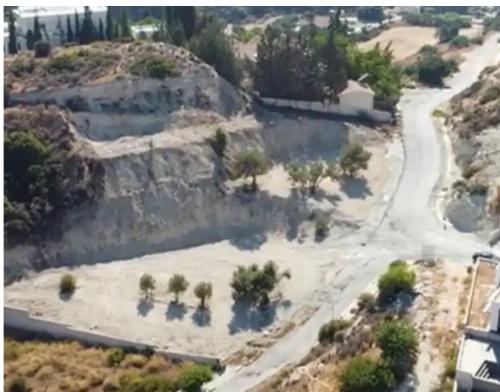

opportunity with this amazing parcel. The land is offered as a whole plot of 2.700sqm or as two (2) plots of 1.214 sqm each. 30% Building Density – Asphalt Road and all Utility Services. The area is characterized by unobstructed mountain and valley views and it is surrounded by luxurious villas. Price is subject to VAT""""""""""...