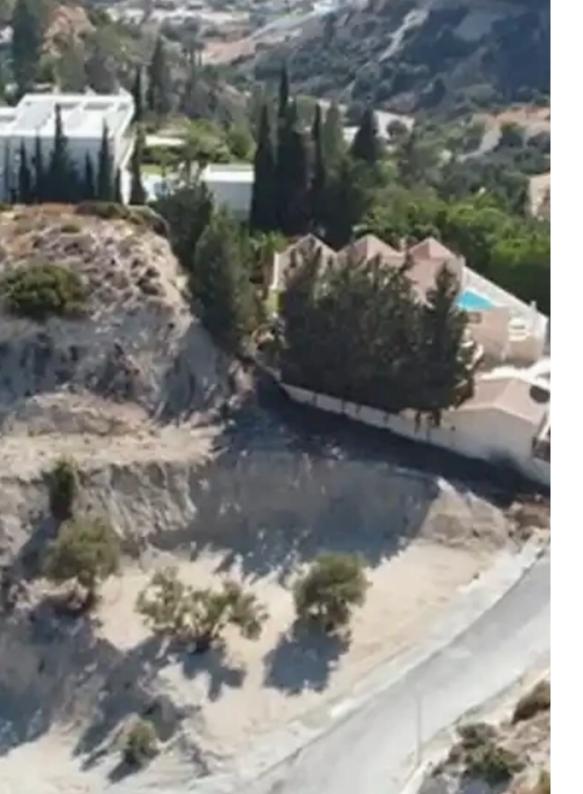

## Residential land 2700 m<sup>2</sup>

€1.400.000

Limassol, Agios-Tychon-4521, Cyprus

This ad is presented by listings admin, under supervision from,

Licensed Real Estate Agent Reg no: 1234, Lic no: 603/E

opportunity with this amazing parcel. The land is offered as a whole plot of 2.700sqm or as two (2) plots of 1.214 sqm each. 30% Building Density – Asphalt Road and all Utility Services. The area is characterized by unobstructed mountain and valley views and it is surrounded by luxurious villas. Price is subject to VAT""""""""""...