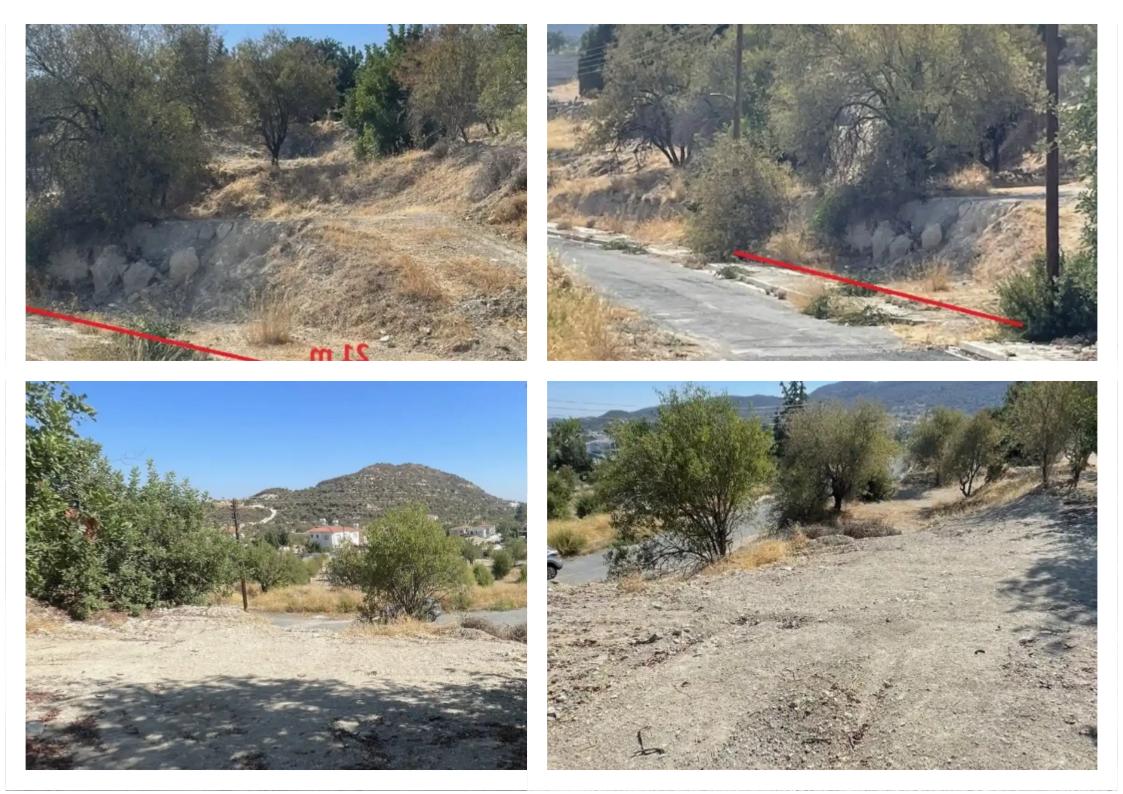

Residential Plot for Sale in Fasoula, Limassol • Location: Fasoula, Limassol, Cyprus • Price: €170,000 • Plot Size: 676 sq.m • Frontage: 21m • Planning zone: H3 (Residential) • Building density: 60% • Coverage: 35% • Maximum height: 8.30m • Floors: 2 Discover the perfect opportunity to build your dream home in the tranquil village of Fasoula, Limassol. This spacious residential plot is nestled in a peaceful and serene area, offering a unique blend of rural charm and modern convenience. Key Features: • Prime Location: Just an 8-minute drive from the Mesa Gitonia roundabout, providing quick and easy access to Limassol and all essential amenities. • Quiet Environmen...