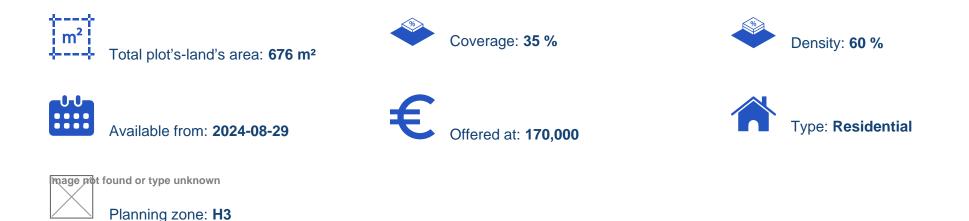

## **Residential land 676 m<sup>2</sup>** €170.000

Limassol, Fasoula-4551, Cyprus

This ad is presented by listings admin, under supervision from, Licensed Real Estate Agent Reg no: 1234, Lic no: 603/E

**Offered at:** € 170,000 Estate ID: 57713 Ref: ba5402208

Residential Plot for Sale in Fasoula, Limassol • Location: Fasoula, Limassol, Cyprus • Price: €170,000 • Plot Size: 676 sq.m • Frontage: 21m • Planning zone: H3 (Residential) • Building density: 60% • Coverage: 35% • Maximum height: 8.30m • Floors: 2 Discover the perfect opportunity to build your dream home in the tranquil village of Fasoula, Limassol. This spacious residential plot is nestled in a peaceful and serene area, offering a unique blend of rural charm and modern convenience. Key Features: • Prime Location: Just an 8-minute drive from the Mesa Gitonia roundabout, providing quick and easy access to Limassol and all essential amenities. • Quiet Environmen...