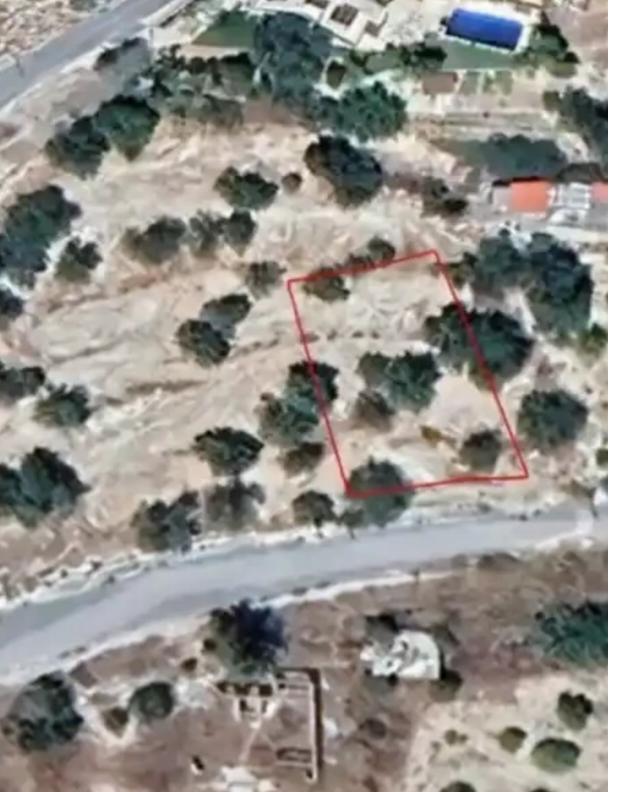

## **Residential land 676 m<sup>2</sup>** €170.000

Limassol, Fasoula-4551, Cyprus

This ad is presented by listings admin, under supervision from, Licensed Real Estate Agent Reg no: 1234, Lic no: 603/E

**Offered at:** € 170,000 Estate ID: 57713 Ref: ba5402208

Residential Plot for Sale in Fasoula, Limassol • Location: Fasoula, Limassol, Cyprus • Price: €170,000 • Plot Size: 676 sq.m • Frontage: 21m • Planning zone: H3 (Residential) • Building density: 60% • Coverage: 35% • Maximum height: 8.30m • Floors: 2 Discover the perfect opportunity to build your dream home in the tranquil village of Fasoula, Limassol. This spacious residential plot is nestled in a peaceful and serene area, offering a unique blend of rural charm and modern convenience. Key Features: • Prime Location: Just an 8-minute drive from the Mesa Gitonia roundabout, providing quick and easy access to Limassol and all essential amenities. • Quiet Environmen...