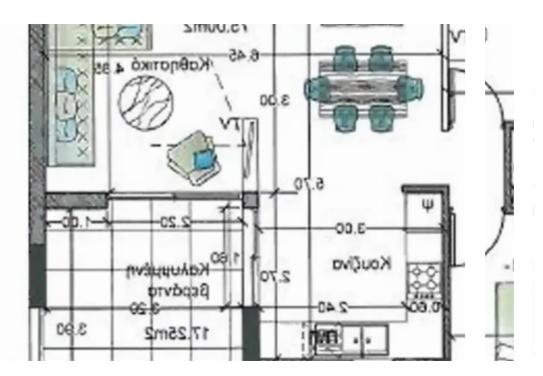

**Offered at:** €230,000

**Estate ID:** 57953

**Ref:** ba5403186

NET internal area: 95

Bathrooms: 2

Bedrooms: 2

Parking spaces: Covered cars

Available from: 2024-08-29

Offered at: 230,000

Type: Apartment

? Investment Potential: A wise choice for an investment in one of Limassol's rapidly evolving areas. There are 15 flats available as one block. ?? May be one of the best living/investment opportunities in Limassol as of today?? ? Located next to the speedway and city entrance in Kato Polemidia, well developing sub-urban residential area? ?Property Features: ? Spacious Residential Area: 75 m² living space plus a 15 m² covered veranda, complete with two dedicated parking spaces, and storage. ?? New Building: Planned completion in 2025. ? Perfect for Everyone: Ideal for families, professionals, and investors alike. ? Price: 230,000 + VA...