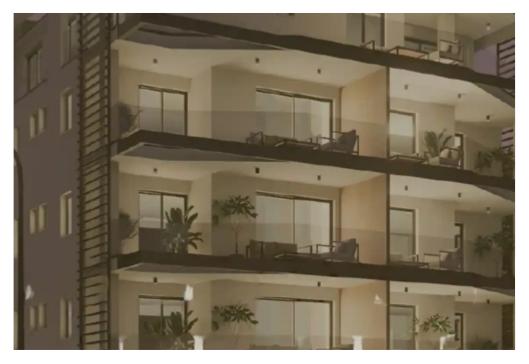

"""""15547 Luxury Residence comprises six flats and a penthouse offering a 360-degree view of the city. The project is situated next to Riga Fereou Street, one of Limassol's most prestigious areas, close to all amenities, public parks, and within walking distance of the beach. This project consists of two-bedroom apartments and one three-bedroom penthouse. It is located in the most sought-after and prestigious area of Limassol. The project was constructed using prime, high-quality materials. EXTRA FEATURES Storage Covered parking Internal area: 80.7 m2 Covered veranda: 18,5 m2 Price:
€ 519.750 – 572.250 + VAT"""""...