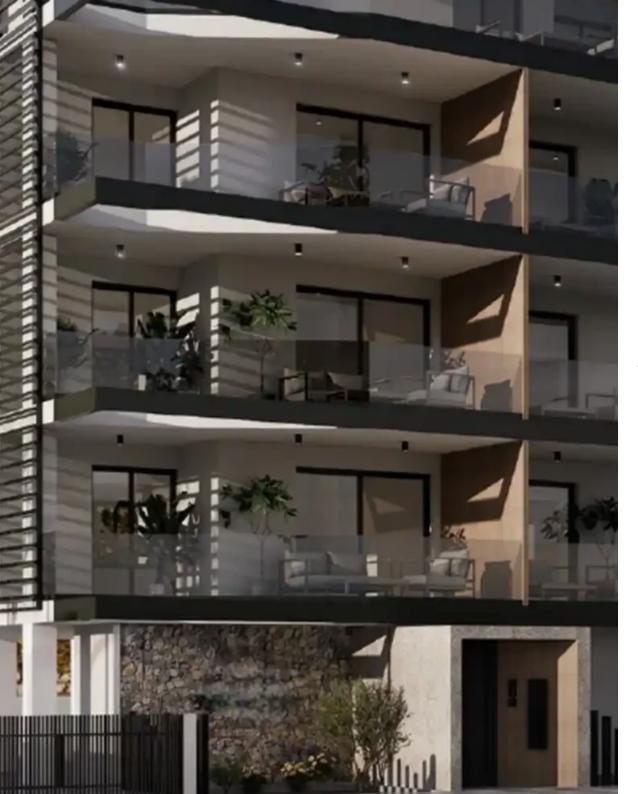

"""""15547 Luxury Residence comprises six flats and a penthouse offering a 360-degree view of the city. The project is situated next to Riga Fereou Street, one of Limassol's most prestigious areas, close to all amenities, public parks, and within walking distance of the beach. This project consists of two-bedroom apartments and one three-bedroom penthouse. It is located in the most sought-after and prestigious area of Limassol. The project was constructed using prime, high-quality materials. EXTRA FEATURES Storage Covered parking Internal area: 80.7 m2 Covered veranda: 18,5 m2 Price:
€ 519.750 – 572.250 + VAT"""""...