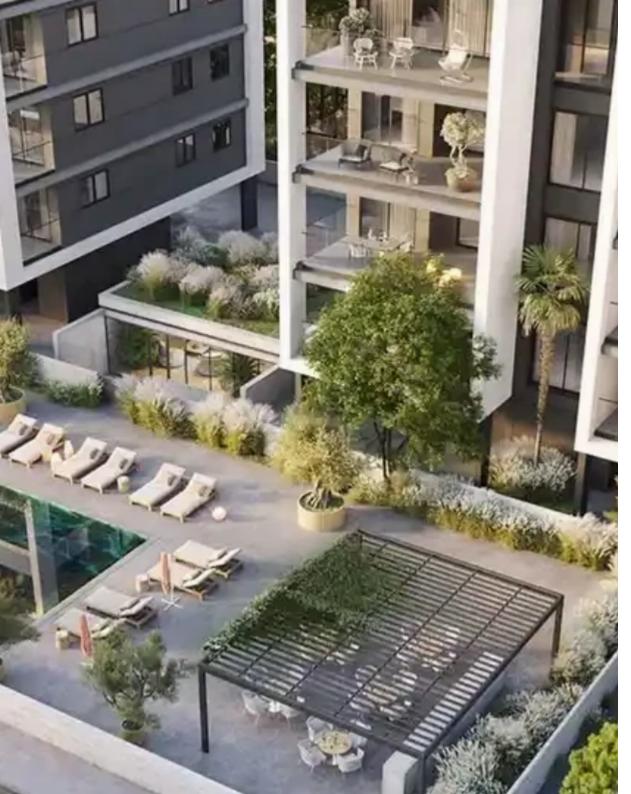

enjoy the opulence of spacious living areas with floor-to-ceiling windows that allow natural light to flow through the space giving it that sense of freedom.

Each luxury apartments is set beautifully with breathtaking panoramic city views. Meticulously designed with smart space arrangements that deliver pure comfort and style. These homes are designed with the best high-quality materials and high standards of finish, where premium aesthetics fuse with elevated comforted high-spec functionality. EXTRA FEATURES Semi-solid parquet floo...