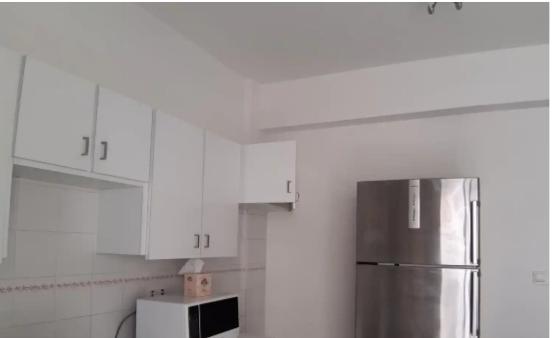

Offered at: €1,400 Estate ID: 59040 Ref: ba5402835

Type: Apartment

Luminous three-bedroom flat with a total area of ±120 m2 situated on the first floor of a ten flat building, located at Limassol city centre, Petrou & amp; Pavlou area. The property runs from the front to the back of the building, includes a few furniture and is situated in a very convenient location within a short walking distance from Era Apollon department store (former debenhams), supermarket, bakery, kiosk, cafes, pharmacy, public school, nursery, bus stops and many other amenities. The property also benefits from a bright living room with a covered veranda, a separate spacious kitchen with a small covered veranda, a modern family bathroom and a guest WC. The kitchen is equipped with a...