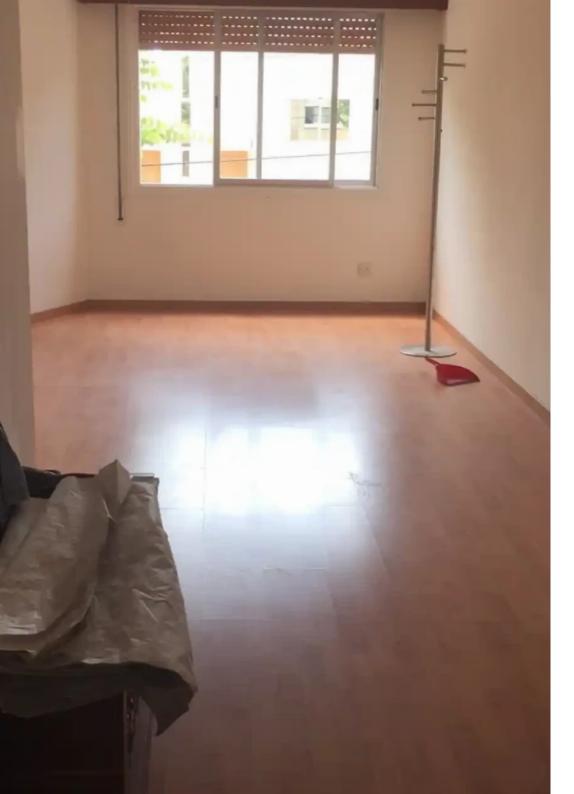

Offered at: €1,400 Estate ID: 59040 Ref: ba5402835

Type: Apartment

Luminous three-bedroom flat with a total area of ±120 m2 situated on the first floor of a ten flat building, located at Limassol city centre, Petrou & amp; Pavlou area. The property runs from the front to the back of the building, includes a few furniture and is situated in a very convenient location within a short walking distance from Era Apollon department store (former debenhams), supermarket, bakery, kiosk, cafes, pharmacy, public school, nursery, bus stops and many other amenities. The property also benefits from a bright living room with a covered veranda, a separate spacious kitchen with a small covered veranda, a modern family bathroom and a guest WC. The kitchen is equipped with a...