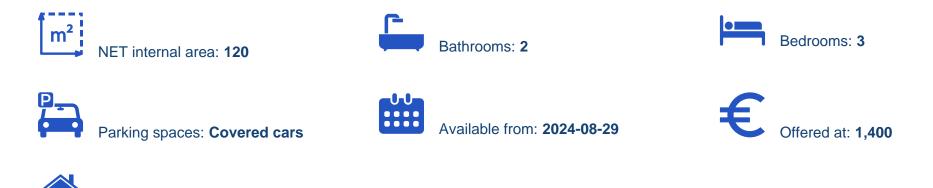

Offered at: €1,400 Estate ID: 59040 Ref: ba5402835

Type: Apartment

Luminous three-bedroom flat with a total area of ±120 m2 situated on the first floor of a ten flat building, located at Limassol city centre, Petrou & amp; Pavlou area. The property runs from the front to the back of the building, includes a few furniture and is situated in a very convenient location within a short walking distance from Era Apollon department store (former debenhams), supermarket, bakery, kiosk, cafes, pharmacy, public school, nursery, bus stops and many other amenities. The property also benefits from a bright living room with a covered veranda, a separate spacious kitchen with a small covered veranda, a modern family bathroom and a guest WC. The kitchen is equipped with a...