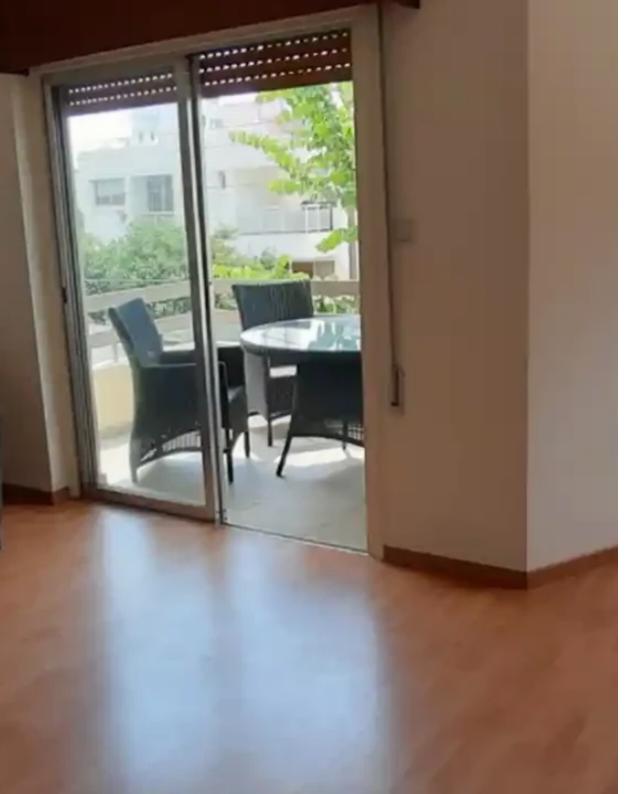

Offered at: €1,400 Estate ID: 59040 Ref: ba5402835

Type: Apartment

Luminous three-bedroom flat with a total area of ±120 m2 situated on the first floor of a ten flat building, located at Limassol city centre, Petrou & amp; Pavlou area. The property runs from the front to the back of the building, includes a few furniture and is situated in a very convenient location within a short walking distance from Era Apollon department store (former debenhams), supermarket, bakery, kiosk, cafes, pharmacy, public school, nursery, bus stops and many other amenities. The property also benefits from a bright living room with a covered veranda, a separate spacious kitchen with a small covered veranda, a modern family bathroom and a guest WC. The kitchen is equipped with a...