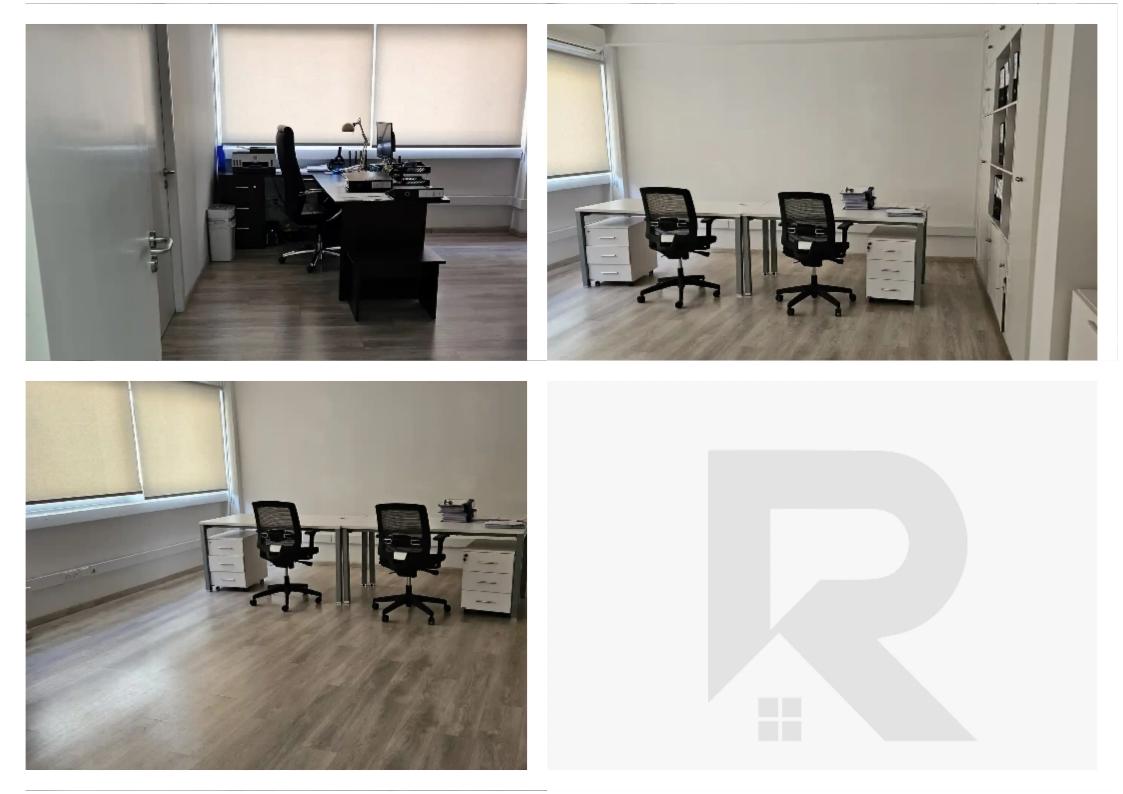

Offered at: €1,300 Estate ID: 59071 Ref: ba5402947

The office is located in the center of Limassol, apposite the Court, close to the infrastructure: administrative buildings, banks, offices etc. It is 5 minutes from the seafront and the Limassol Marina, 20 minutes from My Mall shopping center, and 20 minutes from the highway. Situated on the 1st floor of an office building, it is immediately available. Common Features: Open space area Virandas Kitchen 2 WCs (men/women) Elevator Air conditioning (cold/hot)...