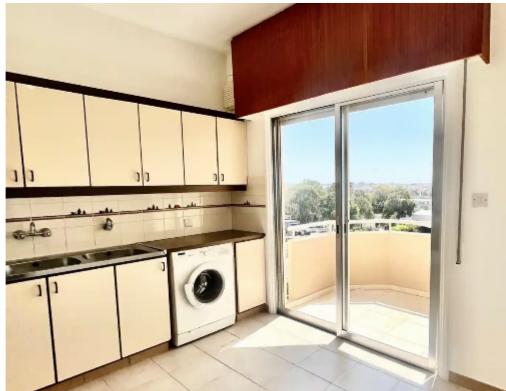

Offered at: 1,250

Type: Apartment

2 Bedroom apartment at ?Vasileos Constantinou 2,Nikou Pattichi in Limassol In excellent condition,freshly painted,new air conditioning in all rooms.Price varies if furniture needed. Amenities included:Stove,oven fridge,washing machine For further information please contact:-Marcis Skitinis...