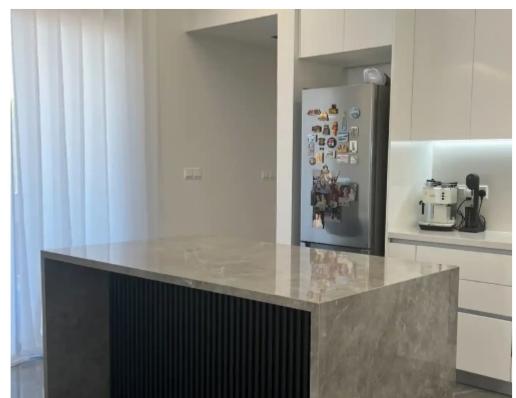

Offered at: 2,300

Type: Apartment

2 bedroom apartment fully furnished. Including Fridge, washing Mashine, Smart TV 75inch, double Bed, single Bed, office Table. All Rooms Have A/C. 2 Showers and 2 Toilets (en Suite Bedroom). Kitchen Island Bar With Stools. Photovoltaic Panels. 1 Balcony 23m2. 1 Small Balcony Outside The Kitchen Area. Quiet building. 6 Flats In Total. Option To Be Provided Furnished Or unfurnished. Price To Be Discussed....