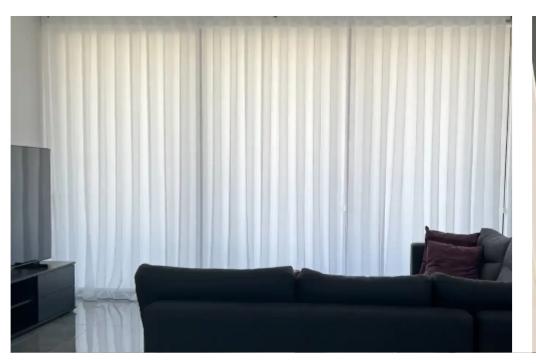

Offered at: 2,300

Type: Apartment

2 bedroom apartment fully furnished. Including Fridge, washing Mashine, Smart TV 75inch, double Bed, single Bed, office Table. All Rooms Have A/C. 2 Showers and 2 Toilets (en Suite Bedroom). Kitchen Island Bar With Stools. Photovoltaic Panels. 1 Balcony 23m2. 1 Small Balcony Outside The Kitchen Area. Quiet building. 6 Flats In Total. Option To Be Provided Furnished Or unfurnished. Price To Be Discussed....