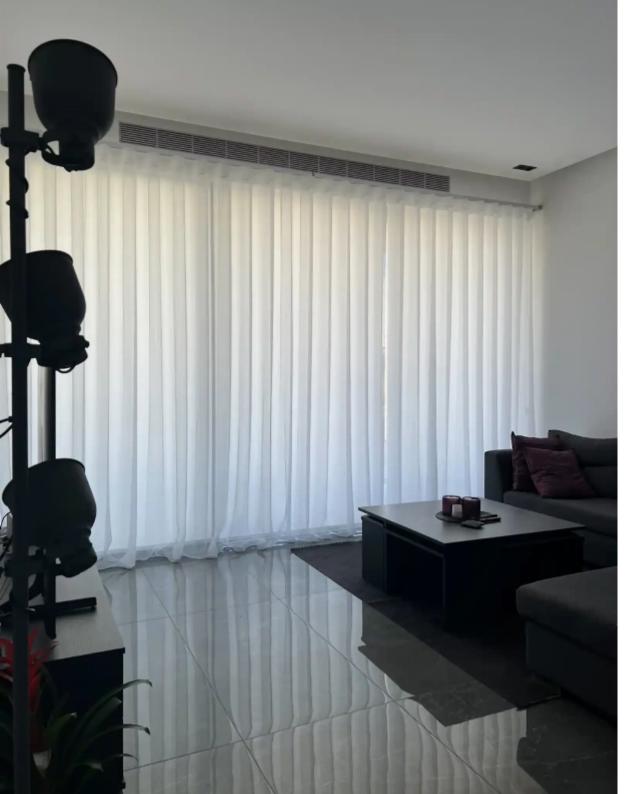

Offered at: 2,300

Type: Apartment

2 bedroom apartment fully furnished. Including Fridge, washing Mashine, Smart TV 75inch, double Bed, single Bed, office Table. All Rooms Have A/C. 2 Showers and 2 Toilets (en Suite Bedroom). Kitchen Island Bar With Stools. Photovoltaic Panels. 1 Balcony 23m2. 1 Small Balcony Outside The Kitchen Area. Quiet building. 6 Flats In Total. Option To Be Provided Furnished Or unfurnished. Price To Be Discussed....