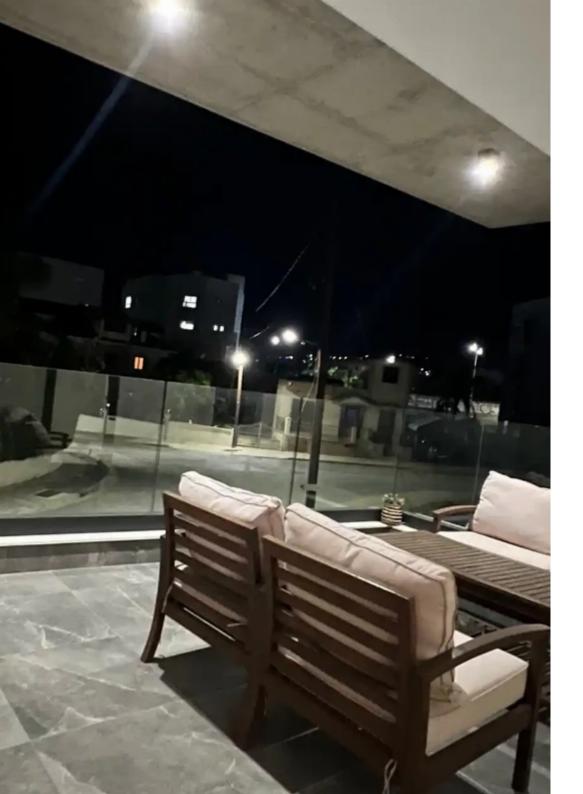

Offered at: 2,300

Type: Apartment

2 bedroom apartment fully furnished. Including Fridge, washing Mashine, Smart TV 75inch, double Bed, single Bed, office Table. All Rooms Have A/C. 2 Showers and 2 Toilets (en Suite Bedroom). Kitchen Island Bar With Stools. Photovoltaic Panels. 1 Balcony 23m2. 1 Small Balcony Outside The Kitchen Area. Quiet building. 6 Flats In Total. Option To Be Provided Furnished Or unfurnished. Price To Be Discussed....