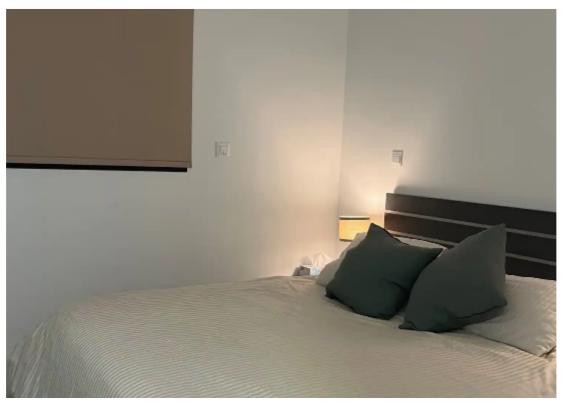

Offered at: 2,300

Type: Apartment

2 bedroom apartment fully furnished. Including Fridge, washing Mashine, Smart TV 75inch, double Bed, single Bed, office Table. All Rooms Have A/C. 2 Showers and 2 Toilets (en Suite Bedroom). Kitchen Island Bar With Stools. Photovoltaic Panels. 1 Balcony 23m2. 1 Small Balcony Outside The Kitchen Area. Quiet building. 6 Flats In Total. Option To Be Provided Furnished Or unfurnished. Price To Be Discussed....