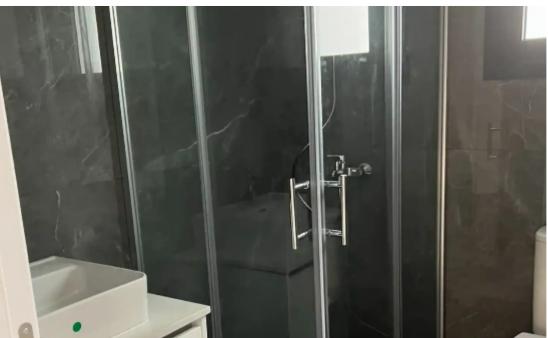

Offered at: 2,300

Type: Apartment

2 bedroom apartment fully furnished. Including Fridge, washing Mashine, Smart TV 75inch, double Bed, single Bed, office Table. All Rooms Have A/C. 2 Showers and 2 Toilets (en Suite Bedroom). Kitchen Island Bar With Stools. Photovoltaic Panels. 1 Balcony 23m2. 1 Small Balcony Outside The Kitchen Area. Quiet building. 6 Flats In Total. Option To Be Provided Furnished Or unfurnished. Price To Be Discussed....