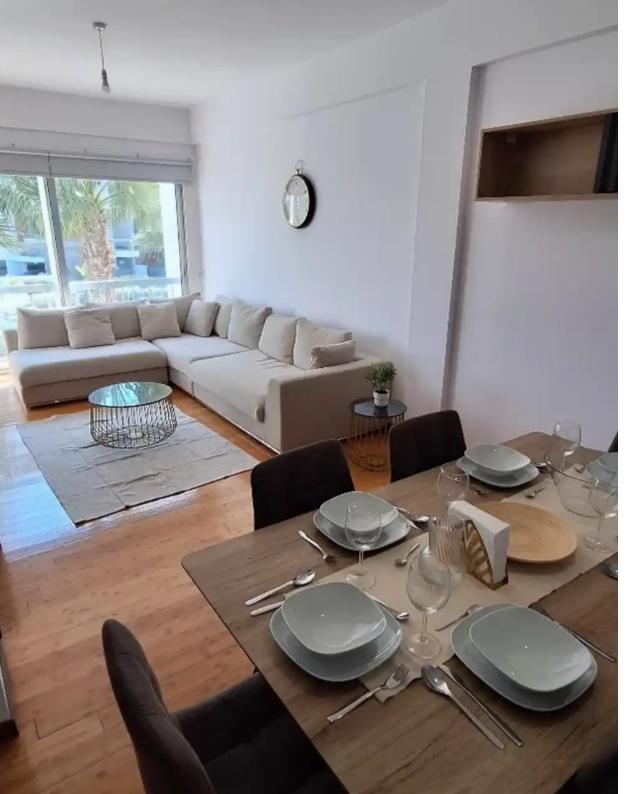

Offered at: €1,850 Estate ID: 59507 Ref: ba5398824

Type: Apartment

Specious 2-bedroom apartment, located in Parekklisia Tourist Area, close to Ararat tower and Amara hotel, 300m from sandy beach. The apartment is perfect for family; couple needed additional room for an office or two couples. Both bedrooms are very spacious and equipped with king-sized beds and build-in wardrobes. The kitchen is fully equipped with all new appliances needed for cooking. The apartment is located on the ground floor, straight from the parking. The apartment has 88m2 (internal area) plus a balcony from the garden side and a small veranda from the parking side....