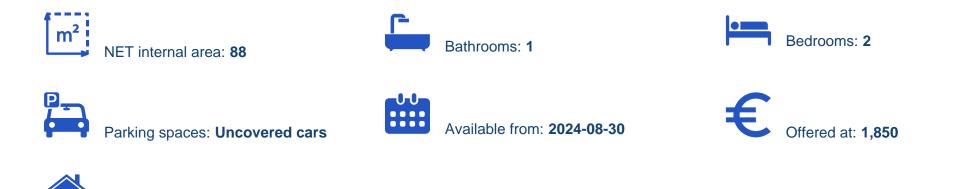

Offered at: €1,850 Estate ID: 59507 Ref: ba5398824

Type: Apartment

Specious 2-bedroom apartment, located in Parekklisia Tourist Area, close to Ararat tower and Amara hotel, 300m from sandy beach. The apartment is perfect for family; couple needed additional room for an office or two couples. Both bedrooms are very spacious and equipped with king-sized beds and build-in wardrobes. The kitchen is fully equipped with all new appliances needed for cooking. The apartment is located on the ground floor, straight from the parking. The apartment has 88m2 (internal area) plus a balcony from the garden side and a small veranda from the parking side....