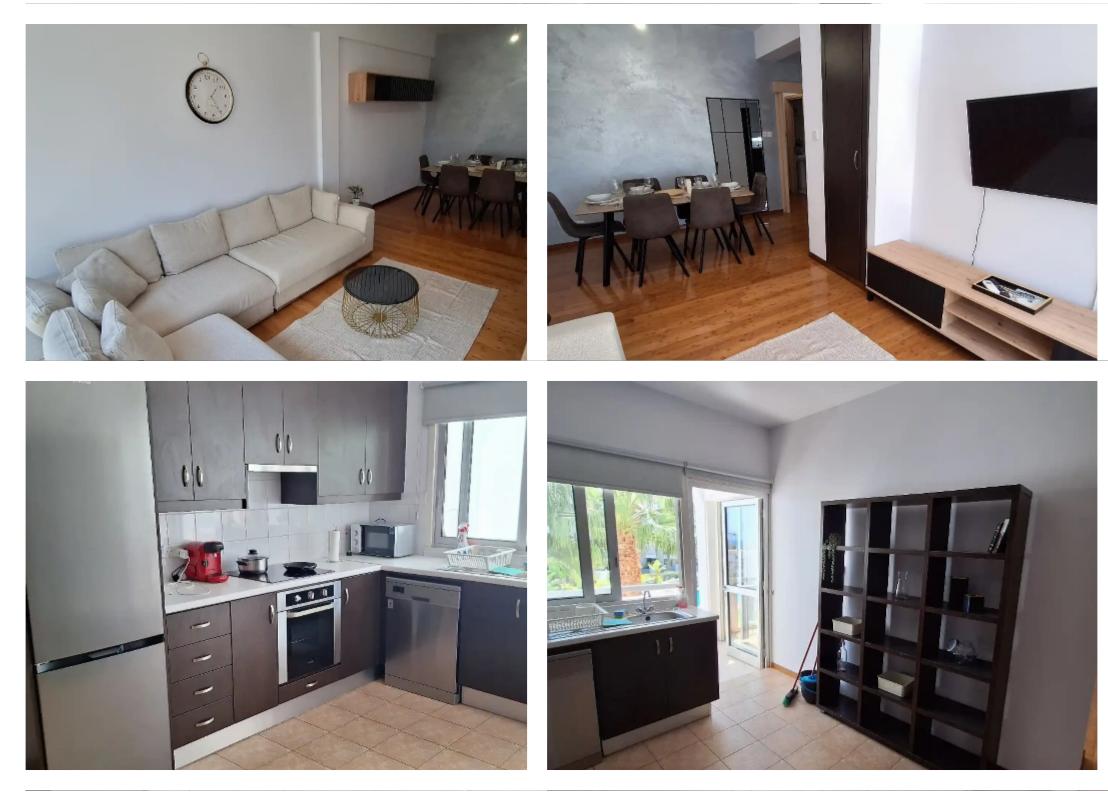

Offered at: €1,850 Estate ID: 59507 Ref: ba5398824

Type: Apartment

Specious 2-bedroom apartment, located in Parekklisia Tourist Area, close to Ararat tower and Amara hotel, 300m from sandy beach. The apartment is perfect for family; couple needed additional room for an office or two couples. Both bedrooms are very spacious and equipped with king-sized beds and build-in wardrobes. The kitchen is fully equipped with all new appliances needed for cooking. The apartment is located on the ground floor, straight from the parking. The apartment has 88m2 (internal area) plus a balcony from the garden side and a small veranda from the parking side....