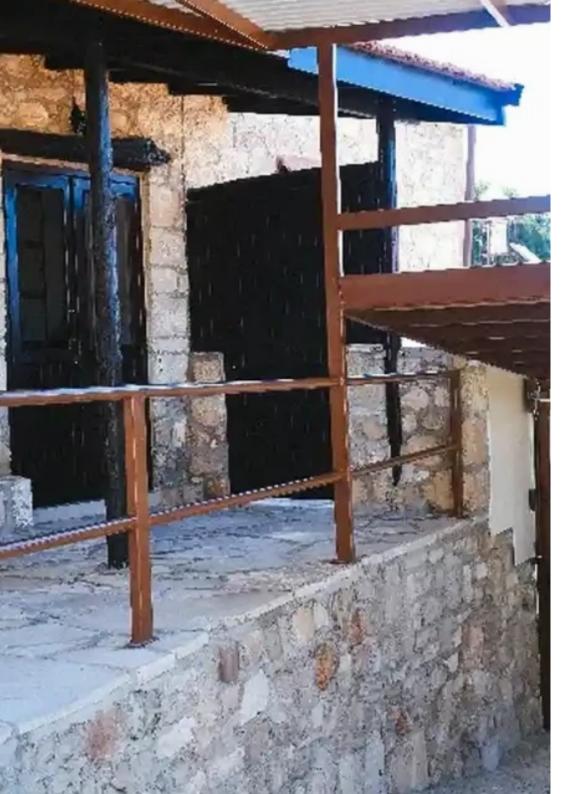

## 2-bedroom detached house to rent €1.100

Paphos, Mesa-Chorio-8290, Cyprus

This ad is presented by listings admin, under supervision from , Licensed Real Estate Agent Reg no: 1234, Lic no: 603/E

Offered at: €1,100

**Estate ID:** 59526

**Ref:** ba5398558

NET internal area: 100

Bathrooms: 2

Bedrooms: 2

Parking spaces: Covered cars

Available from: 2024-08-30

Offered at: 1,100

Type: **PrivateHouse** 